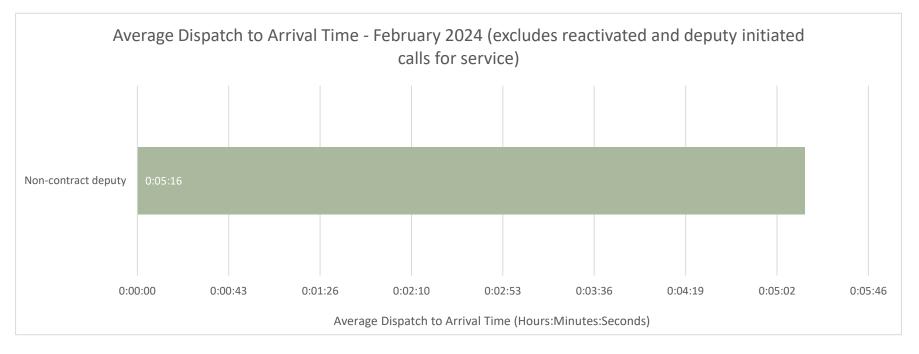

Patrol Zone: SMS-DONALD Month: February 2024

Total Calls for Service: 15 Print Date/Time:

3/5/24 8:09

\*Note: One call for service can generate multiple incident numbers

| Incident #    | Incident Date | Incident Type            | Call Source         | Reactivated | Dispatch to Enroute | Enroute to Arrival | Dispatch to Arrival | Start to Close | Primary Unit | Primary Unit Beat | Deputy Type         |
|---------------|---------------|--------------------------|---------------------|-------------|---------------------|--------------------|---------------------|----------------|--------------|-------------------|---------------------|
| 2024-00005780 | 2/5/24 11:52  | Domestic Disturbance     | Community Initiated | No          | 0:00:00             | 0:00:00            | 0:00:00             | 0:50:25        | A173         | SMS-SALEM         | Non-contract deputy |
| 2024-00006108 | 2/7/24 3:47   | Audible Alarm - Police   | Community Initiated | No          | 0:00:00             | 0:00:00            | 0:00:00             | 0:12:00        | A054         | SMS-SALEM         | Non-contract deputy |
| 2024-00006155 | 2/7/24 10:21  | Assist Other Agency      | Community Initiated | No          | 0:28:33             | 0:00:00            | 0:00:00             | 3:26:21        | A140         | SMS02             | Non-contract deputy |
| 2024-00006981 | 2/12/24 15:01 | Driving Under Influence  | Community Initiated | No          | 4:17:40             | 0:00:00            | 0:31:34             | 5:10:41        | A173         | SMS-SALEM         | Non-contract deputy |
| 2024-00007174 | 2/13/24 17:05 | Area Check               | Deputy Initiated    | No          | 0:00:00             | 0:00:00            | 0:00:00             | 0:34:03        | A151         | SMS02             | Contract deputy     |
| 2024-00007179 | 2/13/24 17:49 | Traffic Stop / Violation | Deputy Initiated    | No          | 0:00:00             | 0:00:00            | 0:00:00             | 0:06:39        | A151         | SMS02             | Contract deputy     |
| 2024-00007193 | 2/13/24 19:32 | Traffic Stop / Violation | Deputy Initiated    | No          | 0:00:00             | 0:00:00            | 0:00:00             | 0:03:19        | A151         | SMS02             | Contract deputy     |
| 2024-00007204 | 2/13/24 20:23 | Area Check               | Deputy Initiated    | No          | 0:00:00             | 0:00:00            | 0:00:00             | 0:26:15        | A151         | SMS02             | Contract deputy     |
| 2024-00007361 | 2/14/24 13:34 | Harassment               | Community Initiated | No          | 0:00:00             | 0:00:00            | 0:00:00             | 2:41:10        | A180         | SMS02             | Non-contract deputy |
| 2024-00009357 | 2/25/24 21:01 | Suspicious Vehicle       | Community Initiated | No          | 0:41:58             | 0:00:00            | 0:00:00             | 2:46:24        | A155         | SMS02             | Non-contract deputy |
| 2024-00009414 | 2/26/24 9:22  | Traffic Stop / Violation | Deputy Initiated    | No          | 0:00:00             | 0:00:00            | 0:00:00             | 0:21:35        | A121         | SMS-SALEM         | Contract deputy     |
| 2024-00010142 | 2/29/24 16:20 | Traffic Stop / Violation | Deputy Initiated    | No          | 0:00:00             | 0:00:00            | 0:00:00             | 0:03:48        | A111         | SMS02             | Contract deputy     |
| 2024-00010145 | 2/29/24 16:30 | Traffic Stop / Violation | Deputy Initiated    | No          | 0:00:00             | 0:00:00            | 0:00:00             | 0:13:28        | A111         | SMS02             | Contract deputy     |
| 2024-00010153 | 2/29/24 17:27 | Traffic Stop / Violation | Deputy Initiated    | No          | 0:00:00             | 0:00:00            | 0:00:00             | 0:07:46        | A111         | SMS02             | Contract deputy     |
| 2024-00010155 | 2/29/24 17:43 | Traffic Stop / Violation | Deputy Initiated    | No          | 0:00:00             | 0:00:00            | 0:00:00             | 0:10:04        | A111         | SMS02             | Contract deputy     |