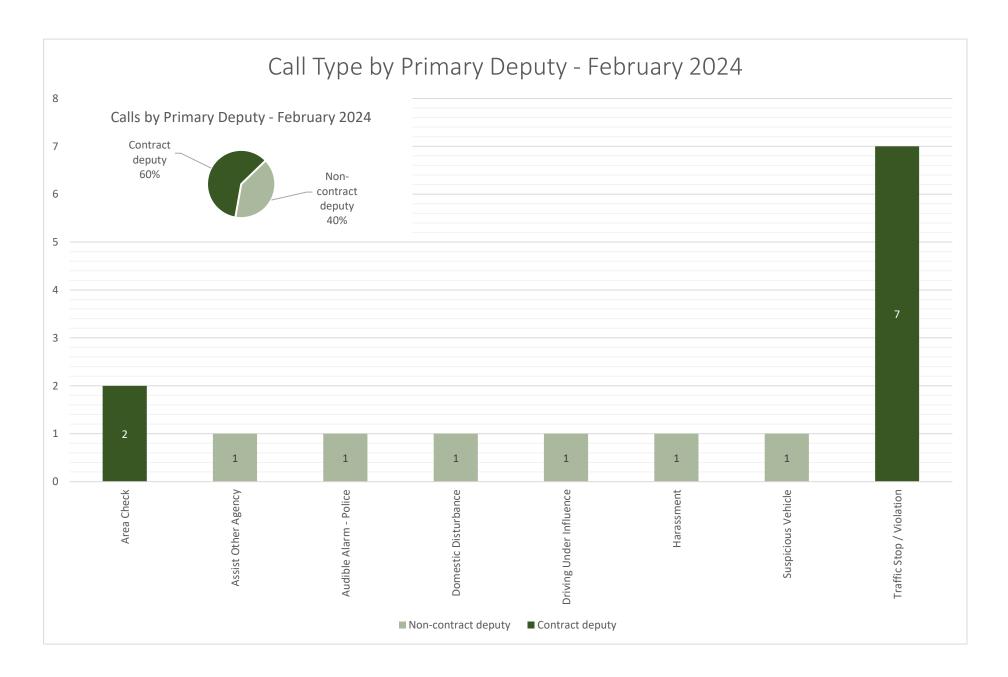

Patrol Zone: SMS-DONALD Month: February 2024

Total Calls for Service: 15 Print Date/Time:

3/5/24 8:09

\*Note: One call for service can generate multiple incident numbers

| Incident #    | Incident Date | Incident Type            | Call Source         | Reactivated | Dispatch to Enroute | Enroute to Arrival | Dispatch to Arrival | Start to Close | Primary Unit | Primary Unit Beat | Deputy Type         |
|---------------|---------------|--------------------------|---------------------|-------------|---------------------|--------------------|---------------------|----------------|--------------|-------------------|---------------------|
| 2024-00005780 | 2/5/24 11:52  | Domestic Disturbance     | Community Initiated | No          | 0:00:00             | 0:00:00            | 0:00:00             | 0:50:25        | A173         | SMS-SALEM         | Non-contract deputy |
| 2024-00006108 | 2/7/24 3:47   | Audible Alarm - Police   | Community Initiated | No          | 0:00:00             | 0:00:00            | 0:00:00             | 0:12:00        | A054         | SMS-SALEM         | Non-contract deputy |
| 2024-00006155 | 2/7/24 10:21  | Assist Other Agency      | Community Initiated | No          | 0:28:33             | 0:00:00            | 0:00:00             | 3:26:21        | A140         | SMS02             | Non-contract deputy |
| 2024-00006981 | 2/12/24 15:01 | Driving Under Influence  | Community Initiated | No          | 4:17:40             | 0:00:00            | 0:31:34             | 5:10:41        | A173         | SMS-SALEM         | Non-contract deputy |
| 2024-00007174 | 2/13/24 17:05 | Area Check               | Deputy Initiated    | No          | 0:00:00             | 0:00:00            | 0:00:00             | 0:34:03        | A151         | SMS02             | Contract deputy     |
| 2024-00007179 | 2/13/24 17:49 | Traffic Stop / Violation | Deputy Initiated    | No          | 0:00:00             | 0:00:00            | 0:00:00             | 0:06:39        | A151         | SMS02             | Contract deputy     |
| 2024-00007193 | 2/13/24 19:32 | Traffic Stop / Violation | Deputy Initiated    | No          | 0:00:00             | 0:00:00            | 0:00:00             | 0:03:19        | A151         | SMS02             | Contract deputy     |
| 2024-00007204 | 2/13/24 20:23 | Area Check               | Deputy Initiated    | No          | 0:00:00             | 0:00:00            | 0:00:00             | 0:26:15        | A151         | SMS02             | Contract deputy     |
| 2024-00007361 | 2/14/24 13:34 | Harassment               | Community Initiated | No          | 0:00:00             | 0:00:00            | 0:00:00             | 2:41:10        | A180         | SMS02             | Non-contract deputy |
| 2024-00009357 | 2/25/24 21:01 | Suspicious Vehicle       | Community Initiated | No          | 0:41:58             | 0:00:00            | 0:00:00             | 2:46:24        | A155         | SMS02             | Non-contract deputy |
| 2024-00009414 | 2/26/24 9:22  | Traffic Stop / Violation | Deputy Initiated    | No          | 0:00:00             | 0:00:00            | 0:00:00             | 0:21:35        | A121         | SMS-SALEM         | Contract deputy     |
| 2024-00010142 | 2/29/24 16:20 | Traffic Stop / Violation | Deputy Initiated    | No          | 0:00:00             | 0:00:00            | 0:00:00             | 0:03:48        | A111         | SMS02             | Contract deputy     |
| 2024-00010145 | 2/29/24 16:30 | Traffic Stop / Violation | Deputy Initiated    | No          | 0:00:00             | 0:00:00            | 0:00:00             | 0:13:28        | A111         | SMS02             | Contract deputy     |
| 2024-00010153 | 2/29/24 17:27 | Traffic Stop / Violation | Deputy Initiated    | No          | 0:00:00             | 0:00:00            | 0:00:00             | 0:07:46        | A111         | SMS02             | Contract deputy     |
| 2024-00010155 | 2/29/24 17:43 | Traffic Stop / Violation | Deputy Initiated    | No          | 0:00:00             | 0:00:00            | 0:00:00             | 0:10:04        | A111         | SMS02             | Contract deputy     |