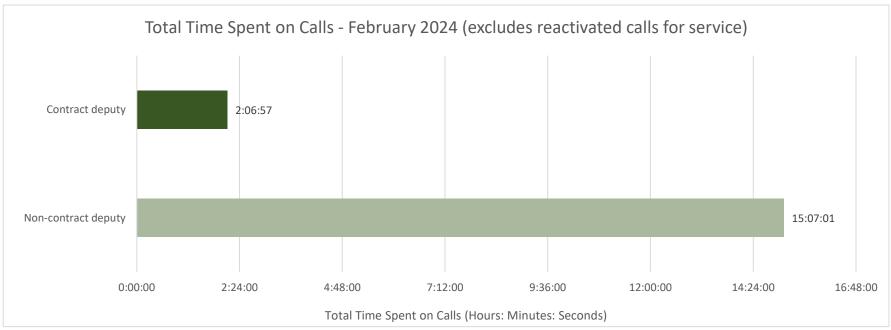

Patrol Zone: SMS-DONALD Month: February 2024

Total Calls for Service: 15 Print Date/Time:

3/5/24 8:09

\*Note: One call for service can generate multiple incident numbers

| Incident #    | Incident Date | Incident Type            | Call Source         | Reactivated | Dispatch to Enroute | Enroute to Arrival | Dispatch to Arrival | Start to Close | Primary Unit | Primary Unit Beat | Deputy Type         |
|---------------|---------------|--------------------------|---------------------|-------------|---------------------|--------------------|---------------------|----------------|--------------|-------------------|---------------------|
| 2024-00005780 | 2/5/24 11:52  | Domestic Disturbance     | Community Initiated | No          | 0:00:00             | 0:00:00            | 0:00:00             | 0:50:25        | A173         | SMS-SALEM         | Non-contract deputy |
| 2024-00006108 | 2/7/24 3:47   | Audible Alarm - Police   | Community Initiated | No          | 0:00:00             | 0:00:00            | 0:00:00             | 0:12:00        | A054         | SMS-SALEM         | Non-contract deputy |
| 2024-00006155 | 2/7/24 10:21  | Assist Other Agency      | Community Initiated | No          | 0:28:33             | 0:00:00            | 0:00:00             | 3:26:21        | A140         | SMS02             | Non-contract deputy |
| 2024-00006981 | 2/12/24 15:01 | Driving Under Influence  | Community Initiated | No          | 4:17:40             | 0:00:00            | 0:31:34             | 5:10:41        | A173         | SMS-SALEM         | Non-contract deputy |
| 2024-00007174 | 2/13/24 17:05 | Area Check               | Deputy Initiated    | No          | 0:00:00             | 0:00:00            | 0:00:00             | 0:34:03        | A151         | SMS02             | Contract deputy     |
| 2024-00007179 | 2/13/24 17:49 | Traffic Stop / Violation | Deputy Initiated    | No          | 0:00:00             | 0:00:00            | 0:00:00             | 0:06:39        | A151         | SMS02             | Contract deputy     |
| 2024-00007193 | 2/13/24 19:32 | Traffic Stop / Violation | Deputy Initiated    | No          | 0:00:00             | 0:00:00            | 0:00:00             | 0:03:19        | A151         | SMS02             | Contract deputy     |
| 2024-00007204 | 2/13/24 20:23 | Area Check               | Deputy Initiated    | No          | 0:00:00             | 0:00:00            | 0:00:00             | 0:26:15        | A151         | SMS02             | Contract deputy     |
| 2024-00007361 | 2/14/24 13:34 | Harassment               | Community Initiated | No          | 0:00:00             | 0:00:00            | 0:00:00             | 2:41:10        | A180         | SMS02             | Non-contract deputy |
| 2024-00009357 | 2/25/24 21:01 | Suspicious Vehicle       | Community Initiated | No          | 0:41:58             | 0:00:00            | 0:00:00             | 2:46:24        | A155         | SMS02             | Non-contract deputy |
| 2024-00009414 | 2/26/24 9:22  | Traffic Stop / Violation | Deputy Initiated    | No          | 0:00:00             | 0:00:00            | 0:00:00             | 0:21:35        | A121         | SMS-SALEM         | Contract deputy     |
| 2024-00010142 | 2/29/24 16:20 | Traffic Stop / Violation | Deputy Initiated    | No          | 0:00:00             | 0:00:00            | 0:00:00             | 0:03:48        | A111         | SMS02             | Contract deputy     |
| 2024-00010145 | 2/29/24 16:30 | Traffic Stop / Violation | Deputy Initiated    | No          | 0:00:00             | 0:00:00            | 0:00:00             | 0:13:28        | A111         | SMS02             | Contract deputy     |
| 2024-00010153 | 2/29/24 17:27 | Traffic Stop / Violation | Deputy Initiated    | No          | 0:00:00             | 0:00:00            | 0:00:00             | 0:07:46        | A111         | SMS02             | Contract deputy     |
| 2024-00010155 | 2/29/24 17:43 | Traffic Stop / Violation | Deputy Initiated    | No          | 0:00:00             | 0:00:00            | 0:00:00             | 0:10:04        | A111         | SMS02             | Contract deputy     |