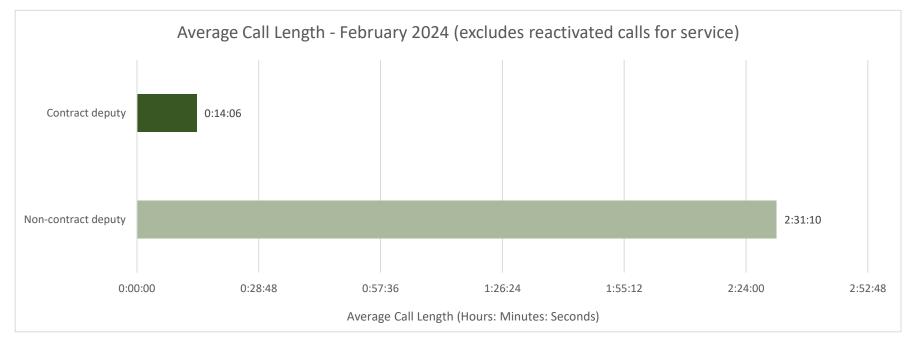

Patrol Zone: SMS-DONALD Month: February 2024

Total Calls for Service: 15 Print Date/Time:

3/5/24 8:09

\*Note: One call for service can generate multiple incident numbers

| Incident #    | Incident Date | Incident Type            | Call Source         | Reactivated | Dispatch to Enroute | Enroute to Arrival | Dispatch to Arrival | Start to Close | Primary Unit | Primary Unit Beat | Deputy Type         |
|---------------|---------------|--------------------------|---------------------|-------------|---------------------|--------------------|---------------------|----------------|--------------|-------------------|---------------------|
| 2024-00005780 | 2/5/24 11:52  | Domestic Disturbance     | Community Initiated | No          | 0:00:00             | 0:00:00            | 0:00:00             | 0:50:25        | A173         | SMS-SALEM         | Non-contract deputy |
| 2024-00006108 | 2/7/24 3:47   | Audible Alarm - Police   | Community Initiated | No          | 0:00:00             | 0:00:00            | 0:00:00             | 0:12:00        | A054         | SMS-SALEM         | Non-contract deputy |
| 2024-00006155 | 2/7/24 10:21  | Assist Other Agency      | Community Initiated | No          | 0:28:33             | 0:00:00            | 0:00:00             | 3:26:21        | A140         | SMS02             | Non-contract deputy |
| 2024-00006981 | 2/12/24 15:01 | Driving Under Influence  | Community Initiated | No          | 4:17:40             | 0:00:00            | 0:31:34             | 5:10:41        | A173         | SMS-SALEM         | Non-contract deputy |
| 2024-00007174 | 2/13/24 17:05 | Area Check               | Deputy Initiated    | No          | 0:00:00             | 0:00:00            | 0:00:00             | 0:34:03        | A151         | SMS02             | Contract deputy     |
| 2024-00007179 | 2/13/24 17:49 | Traffic Stop / Violation | Deputy Initiated    | No          | 0:00:00             | 0:00:00            | 0:00:00             | 0:06:39        | A151         | SMS02             | Contract deputy     |
| 2024-00007193 | 2/13/24 19:32 | Traffic Stop / Violation | Deputy Initiated    | No          | 0:00:00             | 0:00:00            | 0:00:00             | 0:03:19        | A151         | SMS02             | Contract deputy     |
| 2024-00007204 | 2/13/24 20:23 | Area Check               | Deputy Initiated    | No          | 0:00:00             | 0:00:00            | 0:00:00             | 0:26:15        | A151         | SMS02             | Contract deputy     |
| 2024-00007361 | 2/14/24 13:34 | Harassment               | Community Initiated | No          | 0:00:00             | 0:00:00            | 0:00:00             | 2:41:10        | A180         | SMS02             | Non-contract deputy |
| 2024-00009357 | 2/25/24 21:01 | Suspicious Vehicle       | Community Initiated | No          | 0:41:58             | 0:00:00            | 0:00:00             | 2:46:24        | A155         | SMS02             | Non-contract deputy |
| 2024-00009414 | 2/26/24 9:22  | Traffic Stop / Violation | Deputy Initiated    | No          | 0:00:00             | 0:00:00            | 0:00:00             | 0:21:35        | A121         | SMS-SALEM         | Contract deputy     |
| 2024-00010142 | 2/29/24 16:20 | Traffic Stop / Violation | Deputy Initiated    | No          | 0:00:00             | 0:00:00            | 0:00:00             | 0:03:48        | A111         | SMS02             | Contract deputy     |
| 2024-00010145 | 2/29/24 16:30 | Traffic Stop / Violation | Deputy Initiated    | No          | 0:00:00             | 0:00:00            | 0:00:00             | 0:13:28        | A111         | SMS02             | Contract deputy     |
| 2024-00010153 | 2/29/24 17:27 | Traffic Stop / Violation | Deputy Initiated    | No          | 0:00:00             | 0:00:00            | 0:00:00             | 0:07:46        | A111         | SMS02             | Contract deputy     |
| 2024-00010155 | 2/29/24 17:43 | Traffic Stop / Violation | Deputy Initiated    | No          | 0:00:00             | 0:00:00            | 0:00:00             | 0:10:04        | A111         | SMS02             | Contract deputy     |