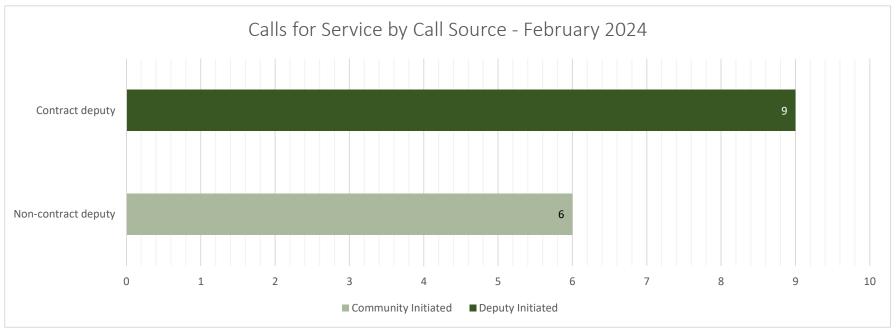

Patrol Zone: SMS-DONALD Month: February 2024

Total Calls for Service: 15 Print Date/Time:

3/5/24 8:09

\*Note: One call for service can generate multiple incident numbers

| Incident #    | Incident Date | Incident Type            | Call Source         | Reactivated | Dispatch to Enroute | Enroute to Arrival | Dispatch to Arrival | Start to Close | Primary Unit | Primary Unit Beat | Deputy Type         |
|---------------|---------------|--------------------------|---------------------|-------------|---------------------|--------------------|---------------------|----------------|--------------|-------------------|---------------------|
| 2024-00005780 | 2/5/24 11:52  | Domestic Disturbance     | Community Initiated | No          | 0:00:00             | 0:00:00            | 0:00:00             | 0:50:25        | A173         | SMS-SALEM         | Non-contract deputy |
| 2024-00006108 | 2/7/24 3:47   | Audible Alarm - Police   | Community Initiated | No          | 0:00:00             | 0:00:00            | 0:00:00             | 0:12:00        | A054         | SMS-SALEM         | Non-contract deputy |
| 2024-00006155 | 2/7/24 10:21  | Assist Other Agency      | Community Initiated | No          | 0:28:33             | 0:00:00            | 0:00:00             | 3:26:21        | A140         | SMS02             | Non-contract deputy |
| 2024-00006981 | 2/12/24 15:01 | Driving Under Influence  | Community Initiated | No          | 4:17:40             | 0:00:00            | 0:31:34             | 5:10:41        | A173         | SMS-SALEM         | Non-contract deputy |
| 2024-00007174 | 2/13/24 17:05 | Area Check               | Deputy Initiated    | No          | 0:00:00             | 0:00:00            | 0:00:00             | 0:34:03        | A151         | SMS02             | Contract deputy     |
| 2024-00007179 | 2/13/24 17:49 | Traffic Stop / Violation | Deputy Initiated    | No          | 0:00:00             | 0:00:00            | 0:00:00             | 0:06:39        | A151         | SMS02             | Contract deputy     |
| 2024-00007193 | 2/13/24 19:32 | Traffic Stop / Violation | Deputy Initiated    | No          | 0:00:00             | 0:00:00            | 0:00:00             | 0:03:19        | A151         | SMS02             | Contract deputy     |
| 2024-00007204 | 2/13/24 20:23 | Area Check               | Deputy Initiated    | No          | 0:00:00             | 0:00:00            | 0:00:00             | 0:26:15        | A151         | SMS02             | Contract deputy     |
| 2024-00007361 | 2/14/24 13:34 | Harassment               | Community Initiated | No          | 0:00:00             | 0:00:00            | 0:00:00             | 2:41:10        | A180         | SMS02             | Non-contract deputy |
| 2024-00009357 | 2/25/24 21:01 | Suspicious Vehicle       | Community Initiated | No          | 0:41:58             | 0:00:00            | 0:00:00             | 2:46:24        | A155         | SMS02             | Non-contract deputy |
| 2024-00009414 | 2/26/24 9:22  | Traffic Stop / Violation | Deputy Initiated    | No          | 0:00:00             | 0:00:00            | 0:00:00             | 0:21:35        | A121         | SMS-SALEM         | Contract deputy     |
| 2024-00010142 | 2/29/24 16:20 | Traffic Stop / Violation | Deputy Initiated    | No          | 0:00:00             | 0:00:00            | 0:00:00             | 0:03:48        | A111         | SMS02             | Contract deputy     |
| 2024-00010145 | 2/29/24 16:30 | Traffic Stop / Violation | Deputy Initiated    | No          | 0:00:00             | 0:00:00            | 0:00:00             | 0:13:28        | A111         | SMS02             | Contract deputy     |
| 2024-00010153 | 2/29/24 17:27 | Traffic Stop / Violation | Deputy Initiated    | No          | 0:00:00             | 0:00:00            | 0:00:00             | 0:07:46        | A111         | SMS02             | Contract deputy     |
| 2024-00010155 | 2/29/24 17:43 | Traffic Stop / Violation | Deputy Initiated    | No          | 0:00:00             | 0:00:00            | 0:00:00             | 0:10:04        | A111         | SMS02             | Contract deputy     |