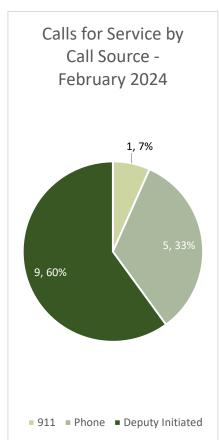

Patrol Zone: SMS-DONALD Month: February 2024

Total Calls for Service: 15 Print Date/Time:

3/5/24 8:09

\*Note: One call for service can generate multiple incident numbers

| Incident #    | Incident Date | Incident Type            | Call Source         | Reactivated | Dispatch to Enroute | Enroute to Arrival | Dispatch to Arrival | Start to Close | Primary Unit | Primary Unit Beat | Deputy Type         |
|---------------|---------------|--------------------------|---------------------|-------------|---------------------|--------------------|---------------------|----------------|--------------|-------------------|---------------------|
| 2024-00005780 | 2/5/24 11:52  | Domestic Disturbance     | Community Initiated | No          | 0:00:00             | 0:00:00            | 0:00:00             | 0:50:25        | A173         | SMS-SALEM         | Non-contract deputy |
| 2024-00006108 | 2/7/24 3:47   | Audible Alarm - Police   | Community Initiated | No          | 0:00:00             | 0:00:00            | 0:00:00             | 0:12:00        | A054         | SMS-SALEM         | Non-contract deputy |
| 2024-00006155 | 2/7/24 10:21  | Assist Other Agency      | Community Initiated | No          | 0:28:33             | 0:00:00            | 0:00:00             | 3:26:21        | A140         | SMS02             | Non-contract deputy |
| 2024-00006981 | 2/12/24 15:01 | Driving Under Influence  | Community Initiated | No          | 4:17:40             | 0:00:00            | 0:31:34             | 5:10:41        | A173         | SMS-SALEM         | Non-contract deputy |
| 2024-00007174 | 2/13/24 17:05 | Area Check               | Deputy Initiated    | No          | 0:00:00             | 0:00:00            | 0:00:00             | 0:34:03        | A151         | SMS02             | Contract deputy     |
| 2024-00007179 | 2/13/24 17:49 | Traffic Stop / Violation | Deputy Initiated    | No          | 0:00:00             | 0:00:00            | 0:00:00             | 0:06:39        | A151         | SMS02             | Contract deputy     |
| 2024-00007193 | 2/13/24 19:32 | Traffic Stop / Violation | Deputy Initiated    | No          | 0:00:00             | 0:00:00            | 0:00:00             | 0:03:19        | A151         | SMS02             | Contract deputy     |
| 2024-00007204 | 2/13/24 20:23 | Area Check               | Deputy Initiated    | No          | 0:00:00             | 0:00:00            | 0:00:00             | 0:26:15        | A151         | SMS02             | Contract deputy     |
| 2024-00007361 | 2/14/24 13:34 | Harassment               | Community Initiated | No          | 0:00:00             | 0:00:00            | 0:00:00             | 2:41:10        | A180         | SMS02             | Non-contract deputy |
| 2024-00009357 | 2/25/24 21:01 | Suspicious Vehicle       | Community Initiated | No          | 0:41:58             | 0:00:00            | 0:00:00             | 2:46:24        | A155         | SMS02             | Non-contract deputy |
| 2024-00009414 | 2/26/24 9:22  | Traffic Stop / Violation | Deputy Initiated    | No          | 0:00:00             | 0:00:00            | 0:00:00             | 0:21:35        | A121         | SMS-SALEM         | Contract deputy     |
| 2024-00010142 | 2/29/24 16:20 | Traffic Stop / Violation | Deputy Initiated    | No          | 0:00:00             | 0:00:00            | 0:00:00             | 0:03:48        | A111         | SMS02             | Contract deputy     |
| 2024-00010145 | 2/29/24 16:30 | Traffic Stop / Violation | Deputy Initiated    | No          | 0:00:00             | 0:00:00            | 0:00:00             | 0:13:28        | A111         | SMS02             | Contract deputy     |
| 2024-00010153 | 2/29/24 17:27 | Traffic Stop / Violation | Deputy Initiated    | No          | 0:00:00             | 0:00:00            | 0:00:00             | 0:07:46        | A111         | SMS02             | Contract deputy     |
| 2024-00010155 | 2/29/24 17:43 | Traffic Stop / Violation | Deputy Initiated    | No          | 0:00:00             | 0:00:00            | 0:00:00             | 0:10:04        | A111         | SMS02             | Contract deputy     |