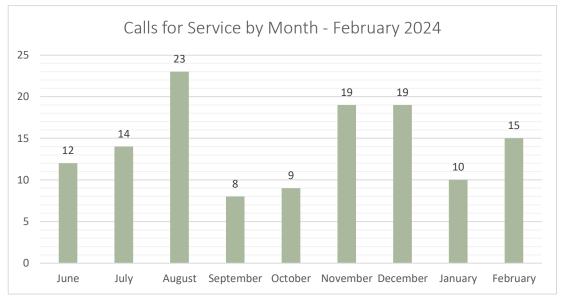

\*June 2023 is the first full month for which data is available after the implementation of the new computer aided dispatch (CAD) system.

| Incident Type                | Sum of Feb-23 | Sum of Feb-24 | Raw Difference | % Change |
|------------------------------|---------------|---------------|----------------|----------|
| Area Check                   | 0             | 2             | 2              | -        |
| Assist Other Agency          | 1             | 1             | 0              | 0%       |
| Audible Alarm - Police       | 1             | 1             | 0              | 0%       |
| Burglary                     | 3             | 0             | -3             | -100%    |
| Check Welfare                | 2             | 0             | -2             | -100%    |
| Civil Problem                | 1             | 0             | -1             | -100%    |
| CPR                          | 1             | 0             | -1             | -100%    |
| Domestic Disturbance         | 1             | 1             | 0              | 0%       |
| Driving Under Influence      | 0             | 1             | 1              | -        |
| Emotionally Disturbed Person | 1             | 0             | -1             | -100%    |
| Follow Up                    | 1             | 0             | -1             | -100%    |
| Gun Shot Wound               | 1             | 0             | -1             | -100%    |
| Harassment                   | 0             | 1             | 1              | -        |
| Silent Alarm - Police        | 1             | 0             | -1             | -100%    |
| Stolen Vehicle               | 1             | 0             | -1             | -100%    |
| Suspicious Activity          | 1             | 0             | -1             | -100%    |
| Suspicious Person            | 1             | 0             | -1             | -100%    |
| Suspicious Vehicle           | 0             | 1             | 1              | -        |
| Theft                        | 1             | 0             | -1             | -100%    |
| Traffic Stop / Violation     | 0             | 7             | 7              | -        |
| Grand Total                  | 18            | 15            | -3             | -17%     |