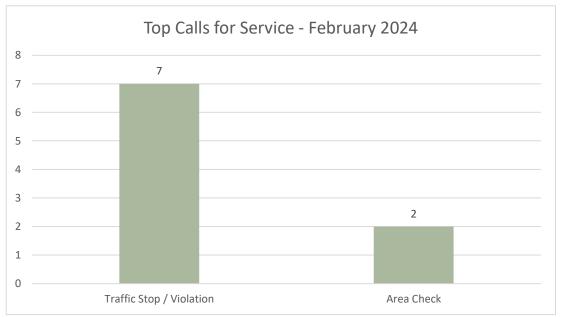

\*June 2023 is the first full month for which data is available after the implementation of the new computer aided dispatch (CAD) system.

| Incident Type                | Sum of Feb-23 | Sum of Feb-24 | Raw Difference | % Change |
|------------------------------|---------------|---------------|----------------|----------|
| Area Check                   | 0             | 2             | 2              | -        |
| Assist Other Agency          | 1             | 1             | 0              | 0%       |
| Audible Alarm - Police       | 1             | 1             | 0              | 0%       |
| Burglary                     | 3             | 0             | -3             | -100%    |
| Check Welfare                | 2             | 0             | -2             | -100%    |
| Civil Problem                | 1             | 0             | -1             | -100%    |
| CPR                          | 1             | 0             | -1             | -100%    |
| Domestic Disturbance         | 1             | 1             | 0              | 0%       |
| Driving Under Influence      | 0             | 1             | 1              | -        |
| Emotionally Disturbed Person | 1             | 0             | -1             | -100%    |
| Follow Up                    | 1             | 0             | -1             | -100%    |
| Gun Shot Wound               | 1             | 0             | -1             | -100%    |
| Harassment                   | 0             | 1             | 1              | -        |
| Silent Alarm - Police        | 1             | 0             | -1             | -100%    |
| Stolen Vehicle               | 1             | 0             | -1             | -100%    |
| Suspicious Activity          | 1             | 0             | -1             | -100%    |
| Suspicious Person            | 1             | 0             | -1             | -100%    |
| Suspicious Vehicle           | 0             | 1             | 1              | -        |
| Theft                        | 1             | 0             | -1             | -100%    |
| Traffic Stop / Violation     | 0             | 7             | 7              | -        |
| Grand Total                  | 18            | 15            | -3             | -17%     |

Patrol Zone: SMS-DONALD Month: February 2024

Total Calls for Service: 15 Print Date/Time:

3/5/24 8:09

\*Note: One call for service can generate multiple incident numbers

| Incident #    | Incident Date | Incident Type            | Call Source         | Reactivated | Dispatch to Enroute | Enroute to Arrival | Dispatch to Arrival | Start to Close | Primary Unit | Primary Unit Beat | Deputy Type         |
|---------------|---------------|--------------------------|---------------------|-------------|---------------------|--------------------|---------------------|----------------|--------------|-------------------|---------------------|
| 2024-00005780 | 2/5/24 11:52  | Domestic Disturbance     | Community Initiated | No          | 0:00:00             | 0:00:00            | 0:00:00             | 0:50:25        | A173         | SMS-SALEM         | Non-contract deputy |
| 2024-00006108 | 2/7/24 3:47   | Audible Alarm - Police   | Community Initiated | No          | 0:00:00             | 0:00:00            | 0:00:00             | 0:12:00        | A054         | SMS-SALEM         | Non-contract deputy |
| 2024-00006155 | 2/7/24 10:21  | Assist Other Agency      | Community Initiated | No          | 0:28:33             | 0:00:00            | 0:00:00             | 3:26:21        | A140         | SMS02             | Non-contract deputy |
| 2024-00006981 | 2/12/24 15:01 | Driving Under Influence  | Community Initiated | No          | 4:17:40             | 0:00:00            | 0:31:34             | 5:10:41        | A173         | SMS-SALEM         | Non-contract deputy |
| 2024-00007174 | 2/13/24 17:05 | Area Check               | Deputy Initiated    | No          | 0:00:00             | 0:00:00            | 0:00:00             | 0:34:03        | A151         | SMS02             | Contract deputy     |
| 2024-00007179 | 2/13/24 17:49 | Traffic Stop / Violation | Deputy Initiated    | No          | 0:00:00             | 0:00:00            | 0:00:00             | 0:06:39        | A151         | SMS02             | Contract deputy     |
| 2024-00007193 | 2/13/24 19:32 | Traffic Stop / Violation | Deputy Initiated    | No          | 0:00:00             | 0:00:00            | 0:00:00             | 0:03:19        | A151         | SMS02             | Contract deputy     |
| 2024-00007204 | 2/13/24 20:23 | Area Check               | Deputy Initiated    | No          | 0:00:00             | 0:00:00            | 0:00:00             | 0:26:15        | A151         | SMS02             | Contract deputy     |
| 2024-00007361 | 2/14/24 13:34 | Harassment               | Community Initiated | No          | 0:00:00             | 0:00:00            | 0:00:00             | 2:41:10        | A180         | SMS02             | Non-contract deputy |
| 2024-00009357 | 2/25/24 21:01 | Suspicious Vehicle       | Community Initiated | No          | 0:41:58             | 0:00:00            | 0:00:00             | 2:46:24        | A155         | SMS02             | Non-contract deputy |
| 2024-00009414 | 2/26/24 9:22  | Traffic Stop / Violation | Deputy Initiated    | No          | 0:00:00             | 0:00:00            | 0:00:00             | 0:21:35        | A121         | SMS-SALEM         | Contract deputy     |
| 2024-00010142 | 2/29/24 16:20 | Traffic Stop / Violation | Deputy Initiated    | No          | 0:00:00             | 0:00:00            | 0:00:00             | 0:03:48        | A111         | SMS02             | Contract deputy     |
| 2024-00010145 | 2/29/24 16:30 | Traffic Stop / Violation | Deputy Initiated    | No          | 0:00:00             | 0:00:00            | 0:00:00             | 0:13:28        | A111         | SMS02             | Contract deputy     |
| 2024-00010153 | 2/29/24 17:27 | Traffic Stop / Violation | Deputy Initiated    | No          | 0:00:00             | 0:00:00            | 0:00:00             | 0:07:46        | A111         | SMS02             | Contract deputy     |
| 2024-00010155 | 2/29/24 17:43 | Traffic Stop / Violation | Deputy Initiated    | No          | 0:00:00             | 0:00:00            | 0:00:00             | 0:10:04        | A111         | SMS02             | Contract deputy     |