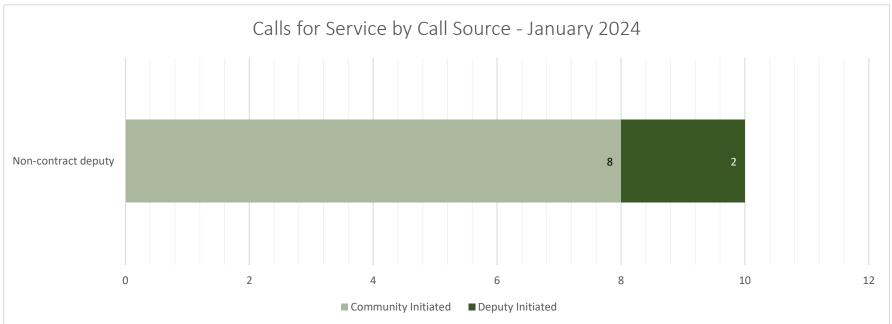

## January 2024

 Patrol Zone:
 SMS-DONALD

 Month:
 January 2024

 Total Calls for Service:
 2/1/24 12:40

 \*Note: One call for service:
 annerate multiple incident numbers

| Incident #    | Incident Date | Incident Type        | Call Source         | Reactivated | Dispatch to Enroute | Enroute to Arrival | Dispatch to Arrival | Start to Close | Primary Unit | Primary Unit Beat | Deputy Type         |
|---------------|---------------|----------------------|---------------------|-------------|---------------------|--------------------|---------------------|----------------|--------------|-------------------|---------------------|
| 2024-00000101 | 1/1/24 14:39  | Check Welfare        | Community Initiated | No          | 0:00:00             | 0:00:00            | 0:00:00             | 0:03:35        | A182         | SMS-DETROIT       | Non-contract deputy |
| 2024-00000125 | 1/1/24 19:58  | Domestic Disturbance | Community Initiated | No          | 0:02:19             | 0:00:00            | 0:00:00             | 0:34:46        | A190         | SMS02             | Non-contract deputy |
| 2024-00001775 | 1/11/24 9:12  | Domestic Disturbance | Community Initiated | No          | 0:32:01             | 0:00:00            | 0:32:01             | 1:12:13        | A180         | SMS02             | Non-contract deputy |
| 2024-00001832 | 1/11/24 12:39 | Civil Problem        | Deputy Initiated    | No          | 0:00:00             | 0:00:00            | 0:00:00             | 0:03:53        | A153         | SMS-SALEM         | Non-contract deputy |
| 2024-00002088 | 1/13/24 11:28 | Assist Other Agency  | Community Initiated | No          | 0:00:10             | 0:41:51            | 0:42:01             | 0:54:15        | A173         | SMS02             | Non-contract deputy |
| 2024-00002774 | 1/19/24 11:30 | Civil Problem        | Community Initiated | No          | 0:00:00             | 0:00:00            | 0:00:00             | 0:34:35        | A010         | SMS-SALEM         | Non-contract deputy |
| 2024-00002812 | 1/19/24 15:27 | Civil Problem        | Community Initiated | No          | 0:00:00             | 0:00:00            | 0:00:00             | 0:38:20        | A032         | SMS-SALEM         | Non-contract deputy |
| 2024-00002972 | 1/20/24 19:18 | Animal Complaint     | Community Initiated | Yes         | 0:00:00             | 0:00:00            | 0:00:00             | 137:26:28      | A155         | SMS02             | Non-contract deputy |
| 2024-00004320 | 1/28/24 21:11 | Check Welfare        | Community Initiated | No          | 0:11:11             | 0:11:40            | 0:22:51             | 1:43:48        | A184         | SMS02             | Non-contract deputy |
| 2024-00004825 | 1/31/24 11:16 | Civil Problem        | Deputy Initiated    | No          | 0:00:00             | 0:00:00            | 0:00:00             | 0:45:14        | A153         | SMS-SALEM         | Non-contract deputy |