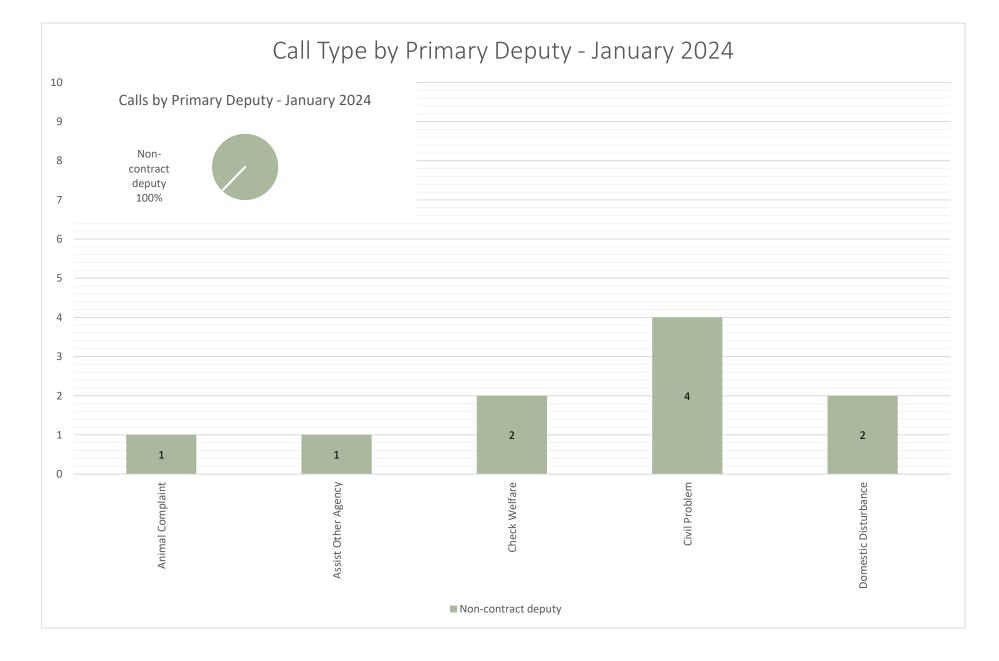

### Marion County Sheriff's Office

| Incident Type            | Sum of Jan-23 | Sum of Jan-24 | Raw Difference | % Change |
|--------------------------|---------------|---------------|----------------|----------|
| Animal Complaint         | 0             | 1             | 1              | -        |
| Assist Other Agency      | 0             | 1             | 1              | -        |
| Audible Alarm - Police   | 2             | 0             | -2             | -100%    |
| Check Welfare            | 0             | 2             | 2              | -        |
| Civil Problem            | 2             | 4             | 2              | 100%     |
| Domestic Disturbance     | 0             | 2             | 2              | -        |
| Harassment               | 2             | 0             | -2             | -100%    |
| Suspicious Activity      | 2             | 0             | -2             | -100%    |
| Test Police Response     | 2             | 0             | -2             | -100%    |
| Theft                    | 2             | 0             | -2             | -100%    |
| Traffic Stop / Violation | 4             | 0             | -4             | -100%    |
| Grand Total              | 16            | 10            | -6             | -38%     |