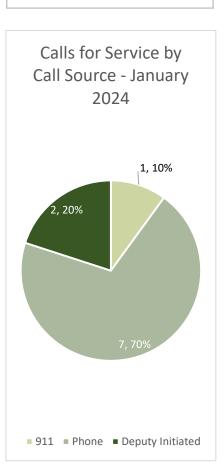

#### City of Donald January 2024

10 total calls for service

\*June 2023 is the first full month for which data is available after the implementation of the new computer aided dispatch (CAD) system.