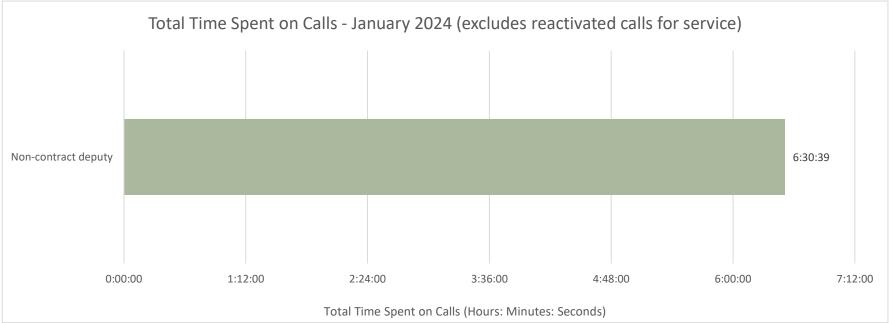

## January 2024

 Patrol Zone:
 SMS-DONALD

 Month:
 January 2024

 Total Calls for Service:
 2/1/24 12:40

 \*Note: One call for service:
 annerate multiple incident numbers

| Incident #    | Incident Date | Incident Type        | Call Source         | Reactivated | Dispatch to Enroute | Enroute to Arrival | Dispatch to Arrival | Start to Close | Primary Unit | Primary Unit Beat | Deputy Type         |
|---------------|---------------|----------------------|---------------------|-------------|---------------------|--------------------|---------------------|----------------|--------------|-------------------|---------------------|
| 2024-00000101 | 1/1/24 14:39  | Check Welfare        | Community Initiated | No          | 0:00:00             | 0:00:00            | 0:00:00             | 0:03:35        | A182         | SMS-DETROIT       | Non-contract deputy |
| 2024-00000125 | 1/1/24 19:58  | Domestic Disturbance | Community Initiated | No          | 0:02:19             | 0:00:00            | 0:00:00             | 0:34:46        | A190         | SMS02             | Non-contract deputy |
| 2024-00001775 | 1/11/24 9:12  | Domestic Disturbance | Community Initiated | No          | 0:32:01             | 0:00:00            | 0:32:01             | 1:12:13        | A180         | SMS02             | Non-contract deputy |
| 2024-00001832 | 1/11/24 12:39 | Civil Problem        | Deputy Initiated    | No          | 0:00:00             | 0:00:00            | 0:00:00             | 0:03:53        | A153         | SMS-SALEM         | Non-contract deputy |
| 2024-00002088 | 1/13/24 11:28 | Assist Other Agency  | Community Initiated | No          | 0:00:10             | 0:41:51            | 0:42:01             | 0:54:15        | A173         | SMS02             | Non-contract deputy |
| 2024-00002774 | 1/19/24 11:30 | Civil Problem        | Community Initiated | No          | 0:00:00             | 0:00:00            | 0:00:00             | 0:34:35        | A010         | SMS-SALEM         | Non-contract deputy |
| 2024-00002812 | 1/19/24 15:27 | Civil Problem        | Community Initiated | No          | 0:00:00             | 0:00:00            | 0:00:00             | 0:38:20        | A032         | SMS-SALEM         | Non-contract deputy |
| 2024-00002972 | 1/20/24 19:18 | Animal Complaint     | Community Initiated | Yes         | 0:00:00             | 0:00:00            | 0:00:00             | 137:26:28      | A155         | SMS02             | Non-contract deputy |
| 2024-00004320 | 1/28/24 21:11 | Check Welfare        | Community Initiated | No          | 0:11:11             | 0:11:40            | 0:22:51             | 1:43:48        | A184         | SMS02             | Non-contract deputy |
| 2024-00004825 | 1/31/24 11:16 | Civil Problem        | Deputy Initiated    | No          | 0:00:00             | 0:00:00            | 0:00:00             | 0:45:14        | A153         | SMS-SALEM         | Non-contract deputy |