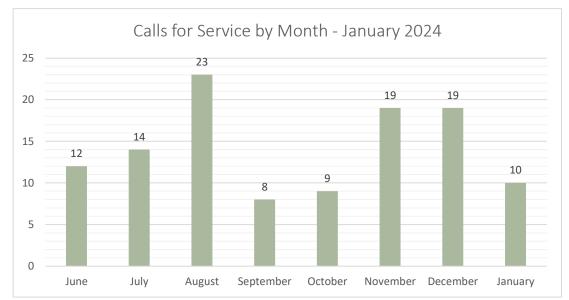

#### City of Donald January 2024

10 total calls for service

\*June 2023 is the first full month for which data is available after the implementation of the new computer aided dispatch (CAD) system.