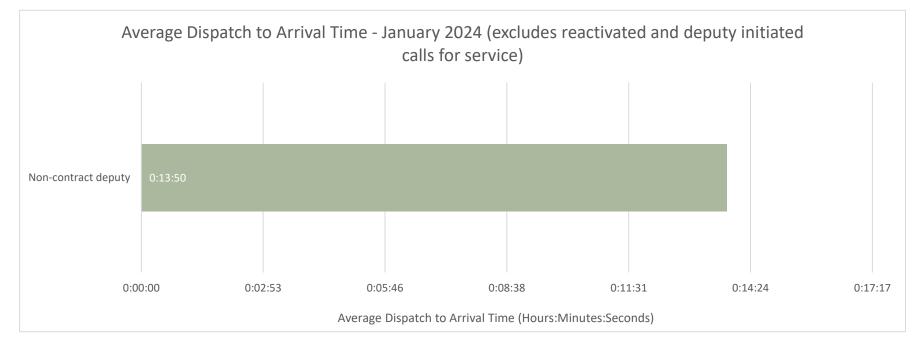

## January 2024

 Patrol Zone:
 SMS-DONALD

 Month:
 January 2024

 Total Calls for Service:
 2/1/24 12:40

 \*Note: One call for service:
 annerate multiple incident numbers

| Incident #    | Incident Date | Incident Type        | Call Source         | Reactivated | Dispatch to Enroute | Enroute to Arrival | Dispatch to Arrival | Start to Close | Primary Unit | Primary Unit Beat | Deputy Type         |
|---------------|---------------|----------------------|---------------------|-------------|---------------------|--------------------|---------------------|----------------|--------------|-------------------|---------------------|
| 2024-00000101 | 1/1/24 14:39  | Check Welfare        | Community Initiated | No          | 0:00:00             | 0:00:00            | 0:00:00             | 0:03:35        | A182         | SMS-DETROIT       | Non-contract deputy |
| 2024-00000125 | 1/1/24 19:58  | Domestic Disturbance | Community Initiated | No          | 0:02:19             | 0:00:00            | 0:00:00             | 0:34:46        | A190         | SMS02             | Non-contract deputy |
| 2024-00001775 | 1/11/24 9:12  | Domestic Disturbance | Community Initiated | No          | 0:32:01             | 0:00:00            | 0:32:01             | 1:12:13        | A180         | SMS02             | Non-contract deputy |
| 2024-00001832 | 1/11/24 12:39 | Civil Problem        | Deputy Initiated    | No          | 0:00:00             | 0:00:00            | 0:00:00             | 0:03:53        | A153         | SMS-SALEM         | Non-contract deputy |
| 2024-00002088 | 1/13/24 11:28 | Assist Other Agency  | Community Initiated | No          | 0:00:10             | 0:41:51            | 0:42:01             | 0:54:15        | A173         | SMS02             | Non-contract deputy |
| 2024-00002774 | 1/19/24 11:30 | Civil Problem        | Community Initiated | No          | 0:00:00             | 0:00:00            | 0:00:00             | 0:34:35        | A010         | SMS-SALEM         | Non-contract deputy |
| 2024-00002812 | 1/19/24 15:27 | Civil Problem        | Community Initiated | No          | 0:00:00             | 0:00:00            | 0:00:00             | 0:38:20        | A032         | SMS-SALEM         | Non-contract deputy |
| 2024-00002972 | 1/20/24 19:18 | Animal Complaint     | Community Initiated | Yes         | 0:00:00             | 0:00:00            | 0:00:00             | 137:26:28      | A155         | SMS02             | Non-contract deputy |
| 2024-00004320 | 1/28/24 21:11 | Check Welfare        | Community Initiated | No          | 0:11:11             | 0:11:40            | 0:22:51             | 1:43:48        | A184         | SMS02             | Non-contract deputy |
| 2024-00004825 | 1/31/24 11:16 | Civil Problem        | Deputy Initiated    | No          | 0:00:00             | 0:00:00            | 0:00:00             | 0:45:14        | A153         | SMS-SALEM         | Non-contract deputy |