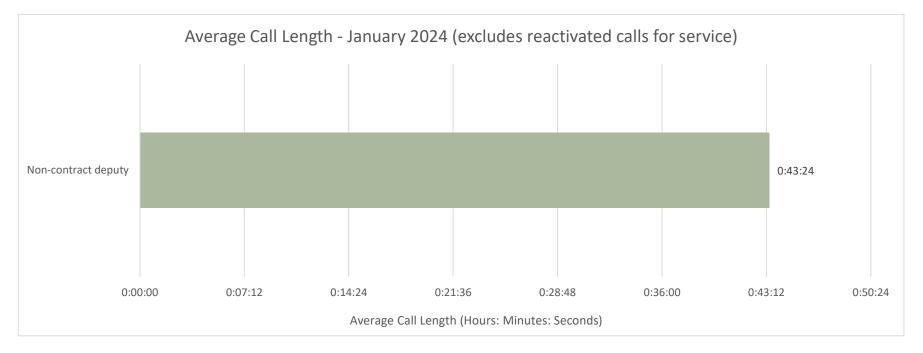

## January 2024

 Patrol Zone:
 SMS-DONALD

 Month:
 January 2024

 Total Calls for Service:
 2/1/24 12:40

 \*Note: One call for service:
 annerate multiple incident numbers

| Incident #    | Incident Date | Incident Type        | Call Source         | Reactivated | Dispatch to Enroute | Enroute to Arrival | Dispatch to Arrival | Start to Close | Primary Unit | Primary Unit Beat | Deputy Type         |
|---------------|---------------|----------------------|---------------------|-------------|---------------------|--------------------|---------------------|----------------|--------------|-------------------|---------------------|
| 2024-00000101 | 1/1/24 14:39  | Check Welfare        | Community Initiated | No          | 0:00:00             | 0:00:00            | 0:00:00             | 0:03:35        | A182         | SMS-DETROIT       | Non-contract deputy |
| 2024-00000125 | 1/1/24 19:58  | Domestic Disturbance | Community Initiated | No          | 0:02:19             | 0:00:00            | 0:00:00             | 0:34:46        | A190         | SMS02             | Non-contract deputy |
| 2024-00001775 | 1/11/24 9:12  | Domestic Disturbance | Community Initiated | No          | 0:32:01             | 0:00:00            | 0:32:01             | 1:12:13        | A180         | SMS02             | Non-contract deputy |
| 2024-00001832 | 1/11/24 12:39 | Civil Problem        | Deputy Initiated    | No          | 0:00:00             | 0:00:00            | 0:00:00             | 0:03:53        | A153         | SMS-SALEM         | Non-contract deputy |
| 2024-00002088 | 1/13/24 11:28 | Assist Other Agency  | Community Initiated | No          | 0:00:10             | 0:41:51            | 0:42:01             | 0:54:15        | A173         | SMS02             | Non-contract deputy |
| 2024-00002774 | 1/19/24 11:30 | Civil Problem        | Community Initiated | No          | 0:00:00             | 0:00:00            | 0:00:00             | 0:34:35        | A010         | SMS-SALEM         | Non-contract deputy |
| 2024-00002812 | 1/19/24 15:27 | Civil Problem        | Community Initiated | No          | 0:00:00             | 0:00:00            | 0:00:00             | 0:38:20        | A032         | SMS-SALEM         | Non-contract deputy |
| 2024-00002972 | 1/20/24 19:18 | Animal Complaint     | Community Initiated | Yes         | 0:00:00             | 0:00:00            | 0:00:00             | 137:26:28      | A155         | SMS02             | Non-contract deputy |
| 2024-00004320 | 1/28/24 21:11 | Check Welfare        | Community Initiated | No          | 0:11:11             | 0:11:40            | 0:22:51             | 1:43:48        | A184         | SMS02             | Non-contract deputy |
| 2024-00004825 | 1/31/24 11:16 | Civil Problem        | Deputy Initiated    | No          | 0:00:00             | 0:00:00            | 0:00:00             | 0:45:14        | A153         | SMS-SALEM         | Non-contract deputy |