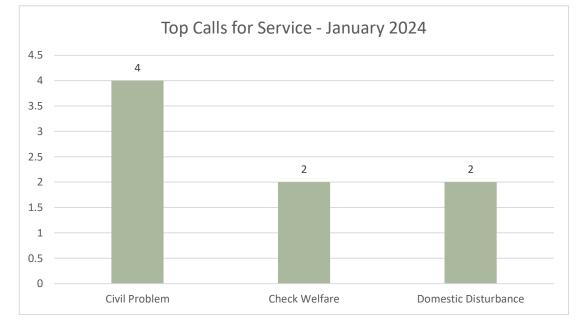

### Marion County Sheriff's Office

| Incident Type            | Sum of Jan-23 | Sum of Jan-24 | Raw Difference | % Change |
|--------------------------|---------------|---------------|----------------|----------|
| Animal Complaint         | 0             | 1             | 1              | -        |
| Assist Other Agency      | 0             | 1             | 1              | -        |
| Audible Alarm - Police   | 2             | 0             | -2             | -100%    |
| Check Welfare            | 0             | 2             | 2              | -        |
| Civil Problem            | 2             | 4             | 2              | 100%     |
| Domestic Disturbance     | 0             | 2             | 2              | -        |
| Harassment               | 2             | 0             | -2             | -100%    |
| Suspicious Activity      | 2             | 0             | -2             | -100%    |
| Test Police Response     | 2             | 0             | -2             | -100%    |
| Theft                    | 2             | 0             | -2             | -100%    |
| Traffic Stop / Violation | 4             | 0             | -4             | -100%    |
| Grand Total              | 16            | 10            | -6             | -38%     |