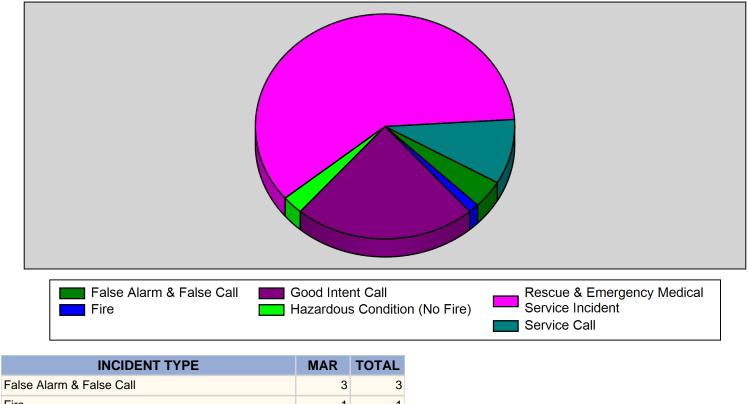

#### Major Incident Types by Month for Date Range

Start Date: 03/01/2025 | End Date: 03/31/2025

| Fire                                        | 1  | 1  |
|---------------------------------------------|----|----|
| Good Intent Call                            | 17 | 17 |
| Hazardous Condition (No Fire)               | 2  | 2  |
| Rescue & Emergency Medical Service Incident | 45 | 45 |
| Service Call                                | 7  | 7  |
| Total                                       | 75 | 75 |