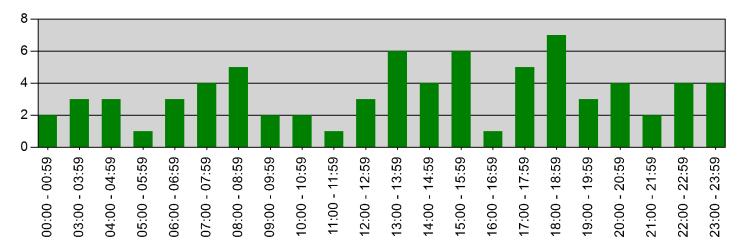

### Incidents by Hour for Date Range

Start Date: 03/01/2025 | End Date: 03/31/2025

| HOUR          | # of CALLS |
|---------------|------------|
| 00:00 - 00:59 | 2          |
| 03:00 - 03:59 | 3          |
| 04:00 - 04:59 | 3          |
| 05:00 - 05:59 | 1          |
| 06:00 - 06:59 | 3          |
| 07:00 - 07:59 | 4          |
| 08:00 - 08:59 | 5          |
| 09:00 - 09:59 | 2          |
| 10:00 - 10:59 | 2          |
| 11:00 - 11:59 | 1          |
| 12:00 - 12:59 | 3          |
| 13:00 - 13:59 | 6          |
| 14:00 - 14:59 | 4          |
| 15:00 - 15:59 | 6          |
| 16:00 - 16:59 | 1          |
| 17:00 - 17:59 | 5          |
| 18:00 - 18:59 | 7          |
| 19:00 - 19:59 | 3          |
| 20:00 - 20:59 | 4          |
| 21:00 - 21:59 | 2          |
| 22:00 - 22:59 | 4          |
| 23:00 - 23:59 | 4          |