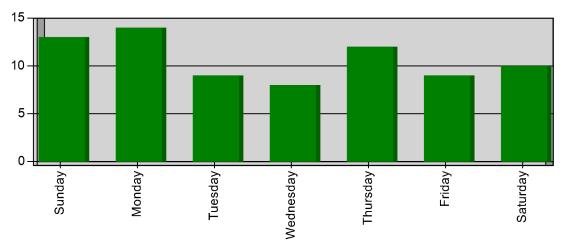

### Incidents by Day of the Week for Date Range

Start Date: 03/01/2025 | End Date: 03/31/2025

| DAY OF THE WEEK | <b># INCIDENTS</b> |
|-----------------|--------------------|
| Sunday          | 13                 |
| Monday          | 14                 |
| Tuesday         | 9                  |
| Wednesday       | 8                  |
| Thursday        | 12                 |
| Friday          | 9                  |
| Saturday        | 10                 |
| TOTAL           | 75                 |