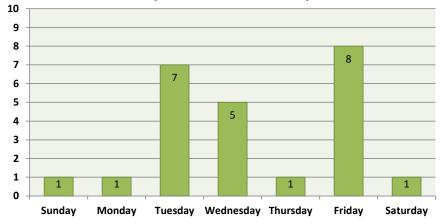

## Calls for Service by Time of Day City of Donald - January 2023

Calls for Service by Day of Week City of Donald - January 2023