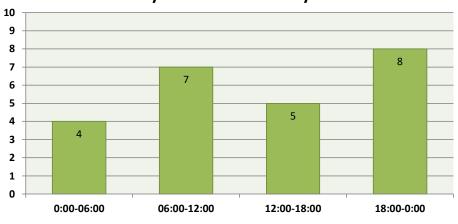

## Calls for Service by Time of Day City of Donald - January 2023

Calls for Service by Day of Week City of Donald - January 2023