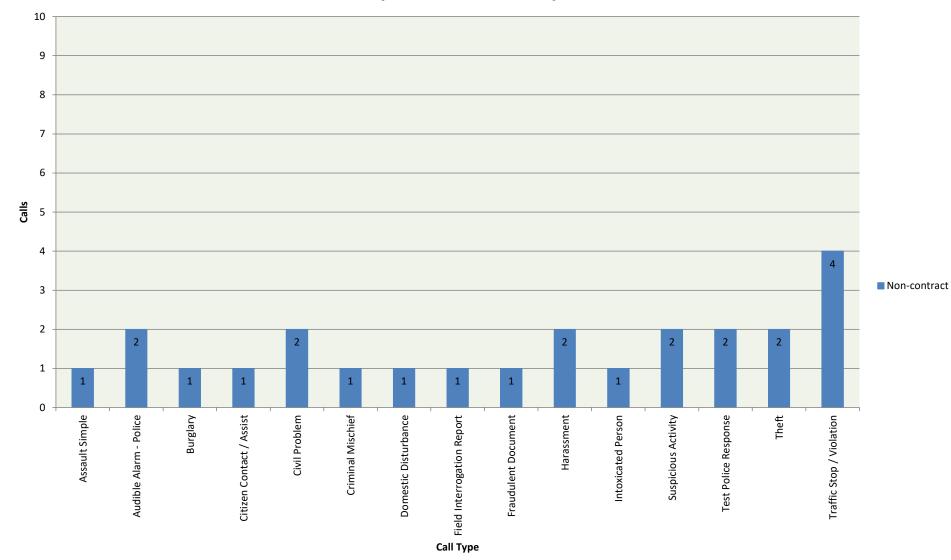

## Top Calls for Service City of Donald - January 2023



Total Calls for Service = 24



## Call Type by Primary Deputy City of Donald - January 2023







## Calls for Service by Time of Day City of Donald - January 2023

Calls for Service by Day of Week City of Donald - January 2023







## Average Call Arrival Time (Excluding Traffic) City of Donald - January 2023



SET ENTRY

Calls by Primary Deputy City of Donald - January 2023



Note: No contract shifts were worked in January

|                            |                 |                     | Arrival in | Call Length |                  |             |        |
|----------------------------|-----------------|---------------------|------------|-------------|------------------|-------------|--------|
| Combined Type              | Dispatch Date   | <b>Cleared Date</b> | Minutes    | in Minutes  | Location         | Day of Week | Deputy |
| Harassment                 | 1/4/202