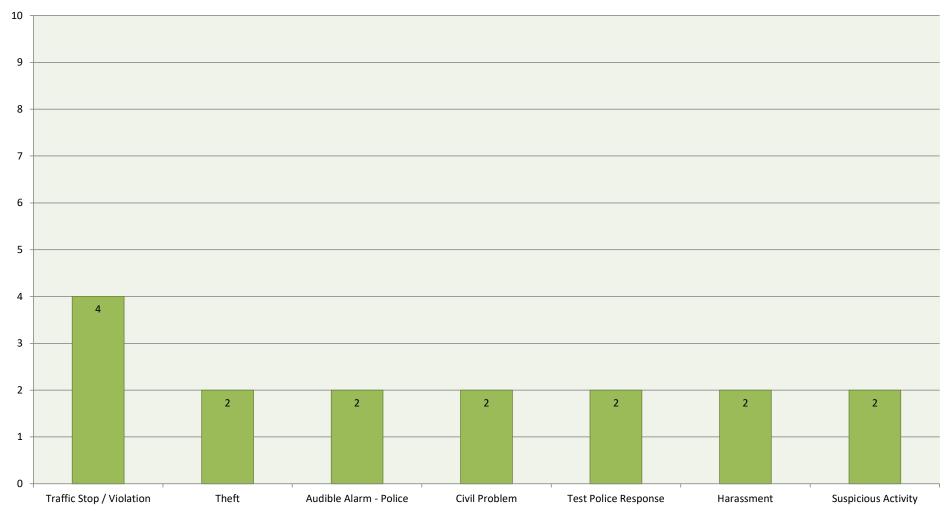

## Top Calls for Service City of Donald - January 2023

Total Calls for Service = 24