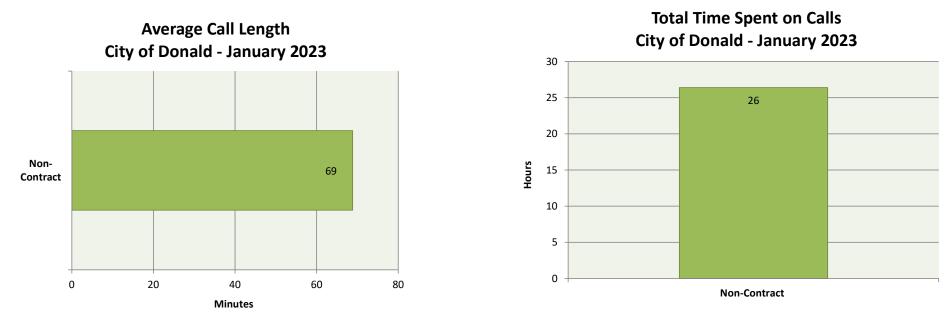

## Average Call Arrival Time (Excluding Traffic) City of Donald - January 2023

SET ENTRY

Calls by Primary Deputy City of Donald - January 2023

Note: No contract shifts were worked in January

|                            |                 |                     | Arrival in | Call Length |                  |             |        |
|----------------------------|-----------------|---------------------|------------|-------------|------------------|-------------|--------|
| Combined Type              | Dispatch Date   | <b>Cleared Date</b> | Minutes    | in Minutes  | Location         | Day of Week | Deputy |
| Harassment                 | 1/4/2023 11:54  | 1/4/2023 13:47      |            | 113.35      | MAIN ST NE       | Wednesday   | Other  |
| Civil Problem              | 1/6/2023 11:17  | 1/6/2023 11:45      | 0.00       | 27.45       | CONE ST NE       | Friday      | Other  |
| Intoxicated Person         | 1/10/2023 10:18 | 1/10/2023 10:58     | 26.22      | 13.87       | BUTTEVILLE RD NE | Tuesday     | Other  |
| Assault Simple             | 1/11/2023 16:20 | 1/11/2023 16:26     | 0.00       | 5.35        | REES ST NE       | Wednesday   | Other  |
| Domestic Disturbance       | 1/13/2023 22:29 | 1/14/2023 0:16      | 36.78      | 70.05       | CONE ST NE       | Friday      | Other  |
| Civil Problem              | 1/18/2023 12:47 | 1/18/2023 12:56     | 0.00       | 9.08        | MAIN ST NE       | Wednesday   | Other  |
| Suspicious Activity        | 1/19/2023 4:20  | 1/19/2023 4:37      | 0.00       | 17.47       | MAIN ST NE       | Thursday    | Other  |
| Theft                      | 1/20/2023 1:47  | 1/20/2023 3:23      | 36.62      | 59.00       | MAIN ST NE       | Friday      | Other  |
| Test Police Response       | 1/20/2023 4:02  | 1/20/2023 4:08      | 0.00       | 5.80        | MAIN ST NE       | Friday      | Other  |
| Fraudulent Document        | 1/20/2023 20:39 | 1/21/2023 0:05      |            | 206.75      | MAIN ST NE       | Friday      | Other  |
| Suspicious Activity        | 1/21/2023 20:10 | 1/22/2023 2:10      |            | 359.48      | MAIN ST NE       | Saturday    | Other  |
| Criminal Mischief          | 1/23/2023 16:38 | 1/23/2023 20:19     |            | 221.57      | MAIN ST NE       | Monday      | Other  |
| Traffic Stop / Violation   | 1/24/2023 6:27  | 1/24/2023 6:46      | 0.00       | 19.85       | DONALD RD NE     | Tuesday     | Other  |
| Traffic Stop / Violation   | 1/24/2023 6:52  | 1/24/2023 7:06      | 0.00       | 14.33       | BUTTEVILLE RD NE | Tuesday     | Other  |
| Traffic Stop / Violation   | 1/24/2023 7:04  | 1/24/2023 7:16      | 0.00       | 11.43       | BUTTEVILLE RD NE | Tuesday     | Other  |
| Harassment                 | 1/24/2023 17:41 | 1/24/2023 20:06     |            | 145.02      | BUTTEVILLE RD NE | Tuesday     | Other  |
| Test Police Response       | 1/24/2023 19:11 | 1/24/2023 19:17     | 0.00       | 5.80        | CONE ST NE       | Tuesday     | Other  |
| Traffic Stop / Violation   | 1/24/2023 23:39 | 1/24/2023 23:55     | 0.00       | 16.27       | MAIN ST NE       | Tuesday     | Other  |
| Citizen Contact / Assist   | 1/25/2023 11:26 | 1/25/2023 13:22     |            | 116.53      | REES ST NE       | Wednesday   | Other  |
| Field Interrogation Report | 1/25/2023 23:30 | 1/25/2023 23:38     | 0.00       | 8.00        | BUTTEVILLE RD NE | Wednesday   | Other  |
| Audible Alarm - Police     | 1/27/2023 14:35 | 1/27/2023 14:41     |            | 5.72        | CRISELL ST NE    | Friday      | Other  |
| Audible Alarm - Police     |                 | 1/27/2023 16:52     |            |             | CRISELL ST NE    | Friday      | Other  |
| Theft                      | 1/27/2023 19:49 | 1/27/2023 21:35     |            | 105.80      | BUTTEVILLE RD NE | Friday      | Other  |
| Burglary                   | 1/29/2023 23:25 | 1/29/2023 23:50     |            | 24.83       | MAIN ST NE       | Sunday      | Other  |