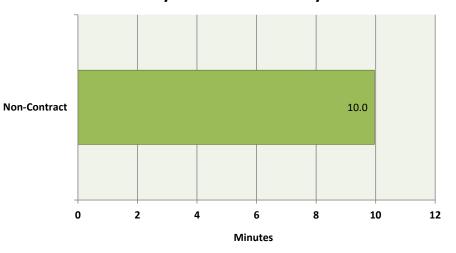

## Average Call Arrival Time (Excluding Traffic) City of Donald - January 2023

SET ENTRY

Calls by Primary Deputy City of Donald - January 2023

Note: No contract shifts were worked in January

|                            |                 |                     | Arrival in | Call Length |                  |             |        |
|----------------------------|-----------------|---------------------|------------|-------------|------------------|-------------|--------|
| Combined Type              | Dispatch Date   | <b>Cleared Date</b> | Minutes    | in Minutes  | Location         | Day of Week | Deputy |
| Harassment                 | 1/4/2023 11:54  | 1/4/2023 13:47      |            | 113.35      | MAIN ST NE       | Wednesday   | Other  |
| Civil Problem              | 1/6/2023 11:17  | 1/6/2023 11:45      | 0.00       | 27.45       | CONE ST NE       | Friday      | Other  |
| Intoxicated Person         | 1/10/2023 10:18 | 1/10/2023 10:58     | 26.22      | 13.87       | BUTTEVILLE RD NE | Tuesday     | Other  |
| Assault Simple             | 1/11/2023 16:20 | 1/11/2023 16:26     | 0.00       | 5.35        | REES ST NE       | Wednesday   | Other  |
| Domestic Disturbance       | 1/13/2023 22:29 | 1/14/2023 0:16      | 36.78      | 70.05       | CONE ST NE       | Friday      | Other  |
| Civil Problem              | 1/18/2023 12:47 | 1/18/2023 12:56     | 0.00       | 9.08        | MAIN ST NE       | Wednesday   | Other  |
| Suspicious Activity        | 1/19/2023 4:20  | 1/19/2023 4:37      | 0.00       | 17.47       | MAIN ST NE       | Thursday    | Other  |
| Theft                      | 1/20/2023 1:47  | 1/20/2023 3:23      | 36.62      | 59.00       | MAIN ST NE       | Friday      | Other  |
| Test Police Response       | 1/20/2023 4:02  | 1/20/2023 4:08      | 0.00       | 5.80        | MAIN ST NE       | Friday      | Other  |
| Fraudulent Document        | 1/20/2023 20:39 | 1/21/2023 0:05      |            | 206.75      | MAIN ST NE       | Friday      | Other  |
| Suspicious Activity        | 1/21/2023 20:10 | 1/22/2023 2:10      |            | 359.48      | MAIN ST NE       | Saturday    | Other  |
| Criminal Mischief          | 1/23/2023 16:38 | 1/23/2023 20:19     |            | 221.57      | MAIN ST NE       | Monday      | Other  |
| Traffic Stop / Violation   | 1/24/2023 6:27  | 1/24/2023 6:46      | 0.00       | 19.85       | DONALD RD NE     | Tuesday     | Other  |
| Traffic Stop / Violation   | 1/24/2023 6:52  | 1/24/2023 7:06      | 0.00       | 14.33       | BUTTEVILLE RD NE | Tuesday     | Other  |
| Traffic Stop / Violation   | 1/24/2023 7:04  | 1/24/2023 7:16      | 0.00       | 11.43       | BUTTEVILLE RD NE | Tuesday     | Other  |
| Harassment                 | 1/24/2023 17:41 | 1/24/2023 20:06     |            | 145.02      | BUTTEVILLE RD NE | Tuesday     | Other  |
| Test Police Response       | 1/24/2023 19:11 | 1/24/2023 19:17     | 0.00       | 5.80        | CONE ST NE       | Tuesday     | Other  |
| Traffic Stop / Violation   | 1/24/2023 23:39 | 1/24/2023 23:55     | 0.00       | 16.27       | MAIN ST NE       | Tuesday     | Other  |
| Citizen Contact / Assist   | 1/25/2023 11:26 | 1/25/2023 13:22     |            | 116.53      | REES ST NE       | Wednesday   | Other  |
| Field Interrogation Report | 1/25/2023 23:30 | 1/25/2023 23:38     | 0.00       | 8.00        | BUTTEVILLE RD NE | Wednesday   | Other  |
| Audible Alarm - Police     | 1/27/2023 14:35 | 1/27/2023 14:41     |            | 5.72        | CRISELL ST NE    | Friday      | Other  |
| Audible Alarm - Police     |                 | 1/27/2023 16:52     |            |             | CRISELL ST NE    | Friday      | Other  |
| Theft                      | 1/27/2023 19:49 | 1/27/2023 21:35     |            | 105.80      | BUTTEVILLE RD NE | Friday      | Other  |
| Burglary                   | 1/29/2023 23:25 | 1/29/2023 23:50     |            | 24.83       | MAIN ST NE       | Sunday      | Other  |