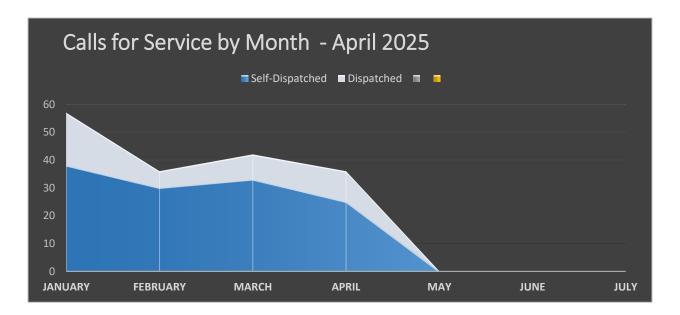

|          | Self-Dispatched | Dispatched |
|----------|-----------------|------------|
| January  | 46              | 8          |
| February | 30              | 6          |
| March    | 33              | 9          |
| April    | 25              | 11         |
| May      |                 |            |
| June     |                 |            |