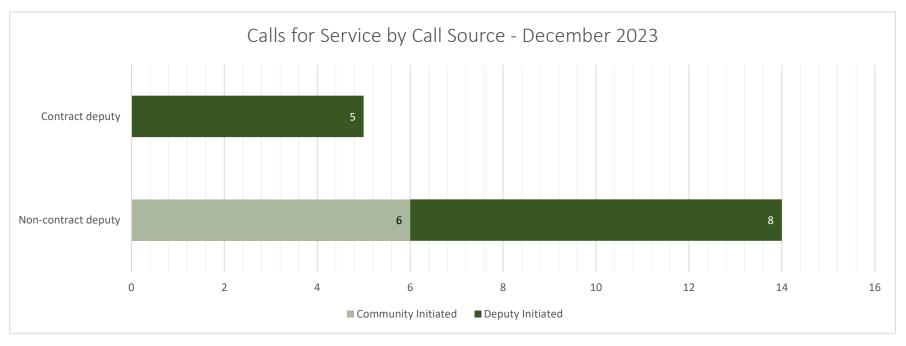

### December 2023

Patrol Zone: SMS-DONALD December 2023 Month:

Total Calls for Service: 19 Print Date/Time:

1/2/24 10:46

\*Note: One call for service can generate multiple incident numbers

| Incident #    | Incident Date  | Incident Type            | Call Source         | Reactivated | Dispatch to Enroute | <b>Enroute to Arrival</b> | Dispatch to Arrival | Start to Close | <b>Primary Unit</b> | Deputy Type         |
|---------------|----------------|--------------------------|---------------------|-------------|---------------------|---------------------------|---------------------|----------------|---------------------|---------------------|
| 2023-00037513 | 12/1/23 12:49  | Traffic Stop / Violation | Deputy Initiated    | No          | 0:00:00             | 0:00:00                   | 0:00:00             | 0:06:58        | A162                | Non-contract deputy |
| 2023-00038929 | 12/11/23 8:30  | Hit & Run                | Community Initiated | No          | 0:48:24             | 0:00:00                   | 0:48:24             | 1:31:36        | A121                | Non-contract deputy |
| 2023-00039007 | 12/11/23 15:19 | Traffic Stop / Violation | Deputy Initiated    | No          | 0:00:00             | 0:00:00                   | 0:00:00             | 0:08:28        | A054                | Contract deputy     |
| 2023-00039465 | 12/13/23 23:59 | Audible Alarm - Police   | Community Initiated | No          | 0:03:19             | 0:02:35                   | 0:05:54             | 0:15:26        | A138                | Non-contract deputy |
| 2023-00040145 | 12/17/23 21:17 | Harassment               | Community Initiated | No          | 0:00:00             | 0:00:00                   | 0:00:00             | 2:38:36        | A162                | Non-contract deputy |
| 2023-00040460 | 12/19/23 18:30 | Traffic Stop / Violation | Deputy Initiated    | No          | 0:00:00             | 0:00:00                   | 0:00:00             | 0:07:22        | A111                | Contract deputy     |
| 2023-00040461 | 12/19/23 18:43 | Traffic Stop / Violation | Deputy Initiated    | No          | 0:00:00             | 0:00:00                   | 0:00:00             | 0:06:10        | A111                | Contract deputy     |
| 2023-00040479 | 12/19/23 20:39 | Traffic Stop / Violation | Deputy Initiated    | No          | 0:00:00             | 0:00:00                   | 0:00:00             | 0:10:08        | A111                | Contract deputy     |
| 2023-00040483 | 12/19/23 21:09 | Suspicious Vehicle       | Deputy Initiated    | No          | 0:00:00             | 0:00:00                   | 0:00:00             | 0:02:53        | A111                | Contract deputy     |
| 2023-00040657 | 12/20/23 13:51 | Domestic Disturbance     | Community Initiated | No          | 0:00:00             | 0:00:00                   | 0:00:00             | 3:46:58        | A140                | Non-contract deputy |
| 2023-00040688 | 12/20/23 16:21 | Traffic Stop / Violation | Deputy Initiated    | No          | 0:00:00             | 0:00:00                   | 0:00:00             | 0:06:07        | A151                | Non-contract deputy |
| 2023-00040696 | 12/20/23 16:42 | Area Check               | Deputy Initiated    | No          | 0:00:00             | 0:00:00                   | 0:00:00             | 0:13:18        | A151                | Non-contract deputy |
| 2023-00040708 | 12/20/23 17:11 | Traffic Stop / Violation | Deputy Initiated    | No          | 0:00:00             | 0:00:00                   | 0:00:00             | 0:12:56        | A151                | Non-contract deputy |
| 2023-00040713 | 12/20/23 17:51 | Traffic Stop / Violation | Deputy Initiated    | No          | 0:00:00             | 0:00:00                   | 0:00:00             | 0:06:37        | A151                | Non-contract deputy |
| 2023-00040716 | 12/20/23 18:13 | Suspicious Vehicle       | Deputy Initiated    | No          | 0:00:00             | 0:00:00                   | 0:00:00             | 0:04:25        | A151                | Non-contract deputy |
| 2023-00040727 | 12/20/23 19:46 | Traffic Stop / Violation | Deputy Initiated    | No          | 0:00:00             | 0:00:00                   | 0:00:00             | 0:06:33        | A151                | Non-contract deputy |
| 2023-00040728 | 12/20/23 20:06 | Area Check               | Deputy Initiated    | No          | 0:00:00             | 0:00:00                   | 0:00:00             | 0:06:33        | A151                | Non-contract deputy |
| 2023-00041577 | 12/26/23 16:04 | Suspicious Vehicle       | Community Initiated | No          | 0:00:00             | 0:00:00                   | 0:00:00             | 0:34:39        | A182                | Non-contract deputy |
| 2023-00042082 | 12/29/23 18:10 | Suspicious Vehicle       | Community Initiated | No          | 0:34:54             | 0:00:00                   | 0:34:54             | 1:42:10        | A138                | Non-contract deputy |