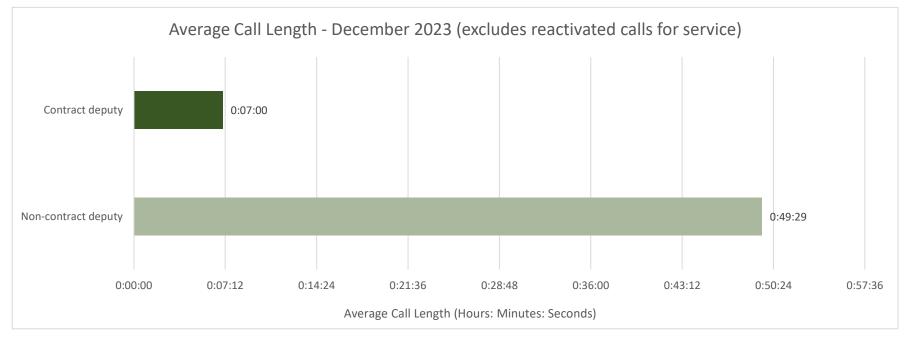

### December 2023

Patrol Zone: SMS-DONALD December 2023 Month:

Total Calls for Service: 19 Print Date/Time:

1/2/24 10:46

\*Note: One call for service can generate multiple incident numbers

| Incident #    | Incident Date  | Incident Type            | Call Source         | Reactivated | Dispatch to Enroute | <b>Enroute to Arrival</b> | Dispatch to Arrival | Start to Close | <b>Primary Unit</b> | Deputy Type         |
|---------------|----------------|--------------------------|---------------------|-------------|---------------------|---------------------------|---------------------|----------------|---------------------|---------------------|
| 2023-00037513 | 12/1/23 12:49  | Traffic Stop / Violation | Deputy Initiated    | No          | 0:00:00             | 0:00:00                   | 0:00:00             | 0:06:58        | A162                | Non-contract deputy |
| 2023-00038929 | 12/11/23 8:30  | Hit & Run                | Community Initiated | No          | 0:48:24             | 0:00:00                   | 0:48:24             | 1:31:36        | A121                | Non-contract deputy |
| 2023-00039007 | 12/11/23 15:19 | Traffic Stop / Violation | Deputy Initiated    | No          | 0:00:00             | 0:00:00                   | 0:00:00             | 0:08:28        | A054                | Contract deputy     |
| 2023-00039465 | 12/13/23 23:59 | Audible Alarm - Police   | Community Initiated | No          | 0:03:19             | 0:02:35                   | 0:05:54             | 0:15:26        | A138                | Non-contract deputy |
| 2023-00040145 | 12/17/23 21:17 | Harassment               | Community Initiated | No          | 0:00:00             | 0:00:00                   | 0:00:00             | 2:38:36        | A162                | Non-contract deputy |
| 2023-00040460 | 12/19/23 18:30 | Traffic Stop / Violation | Deputy Initiated    | No          | 0:00:00             | 0:00:00                   | 0:00:00             | 0:07:22        | A111                | Contract deputy     |
| 2023-00040461 | 12/19/23 18:43 | Traffic Stop / Violation | Deputy Initiated    | No          | 0:00:00             | 0:00:00                   | 0:00:00             | 0:06:10        | A111                | Contract deputy     |
| 2023-00040479 | 12/19/23 20:39 | Traffic Stop / Violation | Deputy Initiated    | No          | 0:00:00             | 0:00:00                   | 0:00:00             | 0:10:08        | A111                | Contract deputy     |
| 2023-00040483 | 12/19/23 21:09 | Suspicious Vehicle       | Deputy Initiated    | No          | 0:00:00             | 0:00:00                   | 0:00:00             | 0:02:53        | A111                | Contract deputy     |
| 2023-00040657 | 12/20/23 13:51 | Domestic Disturbance     | Community Initiated | No          | 0:00:00             | 0:00:00                   | 0:00:00             | 3:46:58        | A140                | Non-contract deputy |
| 2023-00040688 | 12/20/23 16:21 | Traffic Stop / Violation | Deputy Initiated    | No          | 0:00:00             | 0:00:00                   | 0:00:00             | 0:06:07        | A151                | Non-contract deputy |
| 2023-00040696 | 12/20/23 16:42 | Area Check               | Deputy Initiated    | No          | 0:00:00             | 0:00:00                   | 0:00:00             | 0:13:18        | A151                | Non-contract deputy |
| 2023-00040708 | 12/20/23 17:11 | Traffic Stop / Violation | Deputy Initiated    | No          | 0:00:00             | 0:00:00                   | 0:00:00             | 0:12:56        | A151                | Non-contract deputy |
| 2023-00040713 | 12/20/23 17:51 | Traffic Stop / Violation | Deputy Initiated    | No          | 0:00:00             | 0:00:00                   | 0:00:00             | 0:06:37        | A151                | Non-contract deputy |
| 2023-00040716 | 12/20/23 18:13 | Suspicious Vehicle       | Deputy Initiated    | No          | 0:00:00             | 0:00:00                   | 0:00:00             | 0:04:25        | A151                | Non-contract deputy |
| 2023-00040727 | 12/20/23 19:46 | Traffic Stop / Violation | Deputy Initiated    | No          | 0:00:00             | 0:00:00                   | 0:00:00             | 0:06:33        | A151                | Non-contract deputy |
| 2023-00040728 | 12/20/23 20:06 | Area Check               | Deputy Initiated    | No          | 0:00:00             | 0:00:00                   | 0:00:00             | 0:06:33        | A151                | Non-contract deputy |
| 2023-00041577 | 12/26/23 16:04 | Suspicious Vehicle       | Community Initiated | No          | 0:00:00             | 0:00:00                   | 0:00:00             | 0:34:39        | A182                | Non-contract deputy |
| 2023-00042082 | 12/29/23 18:10 | Suspicious Vehicle       | Community Initiated | No          | 0:34:54             | 0:00:00                   | 0:34:54             | 1:42:10        | A138                | Non-contract deputy |