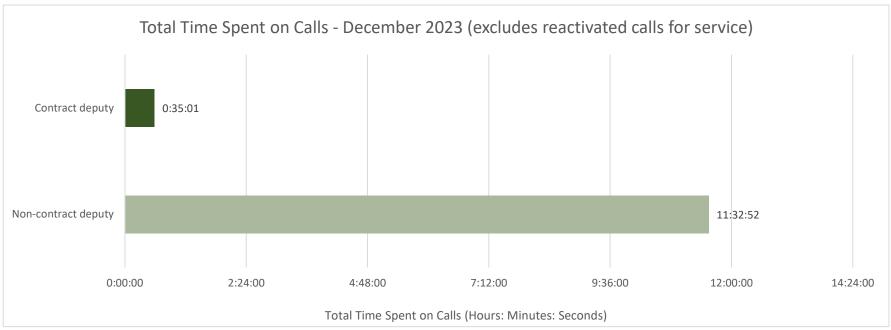

### December 2023

Patrol Zone: SMS-DONALD December 2023 Month:

Total Calls for Service: 19 Print Date/Time:

1/2/24 10:46

\*Note: One call for service can generate multiple incident numbers

| Incident #    | Incident Date  | Incident Type            | Call Source         | Reactivated | Dispatch to Enroute | <b>Enroute to Arrival</b> | Dispatch to Arrival | Start to Close | <b>Primary Unit</b> | Deputy Type         |
|---------------|----------------|--------------------------|---------------------|-------------|---------------------|---------------------------|---------------------|----------------|---------------------|---------------------|
| 2023-00037513 | 12/1/23 12:49  | Traffic Stop / Violation | Deputy Initiated    | No          | 0:00:00             | 0:00:00                   | 0:00:00             | 0:06:58        | A162                | Non-contract deputy |
| 2023-00038929 | 12/11/23 8:30  | Hit & Run                | Community Initiated | No          | 0:48:24             | 0:00:00                   | 0:48:24             | 1:31:36        | A121                | Non-contract deputy |
| 2023-00039007 | 12/11/23 15:19 | Traffic Stop / Violation | Deputy Initiated    | No          | 0:00:00             | 0:00:00                   | 0:00:00             | 0:08:28        | A054                | Contract deputy     |
| 2023-00039465 | 12/13/23 23:59 | Audible Alarm - Police   | Community Initiated | No          | 0:03:19             | 0:02:35                   | 0:05:54             | 0:15:26        | A138                | Non-contract deputy |
| 2023-00040145 | 12/17/23 21:17 | Harassment               | Community Initiated | No          | 0:00:00             | 0:00:00                   | 0:00:00             | 2:38:36        | A162                | Non-contract deputy |
| 2023-00040460 | 12/19/23 18:30 | Traffic Stop / Violation | Deputy Initiated    | No          | 0:00:00             | 0:00:00                   | 0:00:00             | 0:07:22        | A111                | Contract deputy     |
| 2023-00040461 | 12/19/23 18:43 | Traffic Stop / Violation | Deputy Initiated    | No          | 0:00:00             | 0:00:00                   | 0:00:00             | 0:06:10        | A111                | Contract deputy     |
| 2023-00040479 | 12/19/23 20:39 | Traffic Stop / Violation | Deputy Initiated    | No          | 0:00:00             | 0:00:00                   | 0:00:00             | 0:10:08        | A111                | Contract deputy     |
| 2023-00040483 | 12/19/23 21:09 | Suspicious Vehicle       | Deputy Initiated    | No          | 0:00:00             | 0:00:00                   | 0:00:00             | 0:02:53        | A111                | Contract deputy     |
| 2023-00040657 | 12/20/23 13:51 | Domestic Disturbance     | Community Initiated | No          | 0:00:00             | 0:00:00                   | 0:00:00             | 3:46:58        | A140                | Non-contract deputy |
| 2023-00040688 | 12/20/23 16:21 | Traffic Stop / Violation | Deputy Initiated    | No          | 0:00:00             | 0:00:00                   | 0:00:00             | 0:06:07        | A151                | Non-contract deputy |
| 2023-00040696 | 12/20/23 16:42 | Area Check               | Deputy Initiated    | No          | 0:00:00             | 0:00:00                   | 0:00:00             | 0:13:18        | A151                | Non-contract deputy |
| 2023-00040708 | 12/20/23 17:11 | Traffic Stop / Violation | Deputy Initiated    | No          | 0:00:00             | 0:00:00                   | 0:00:00             | 0:12:56        | A151                | Non-contract deputy |
| 2023-00040713 | 12/20/23 17:51 | Traffic Stop / Violation | Deputy Initiated    | No          | 0:00:00             | 0:00:00                   | 0:00:00             | 0:06:37        | A151                | Non-contract deputy |
| 2023-00040716 | 12/20/23 18:13 | Suspicious Vehicle       | Deputy Initiated    | No          | 0:00:00             | 0:00:00                   | 0:00:00             | 0:04:25        | A151                | Non-contract deputy |
| 2023-00040727 | 12/20/23 19:46 | Traffic Stop / Violation | Deputy Initiated    | No          | 0:00:00             | 0:00:00                   | 0:00:00             | 0:06:33        | A151                | Non-contract deputy |
| 2023-00040728 | 12/20/23 20:06 | Area Check               | Deputy Initiated    | No          | 0:00:00             | 0:00:00                   | 0:00:00             | 0:06:33        | A151                | Non-contract deputy |
| 2023-00041577 | 12/26/23 16:04 | Suspicious Vehicle       | Community Initiated | No          | 0:00:00             | 0:00:00                   | 0:00:00             | 0:34:39        | A182                | Non-contract deputy |
| 2023-00042082 | 12/29/23 18:10 | Suspicious Vehicle       | Community Initiated | No          | 0:34:54             | 0:00:00                   | 0:34:54             | 1:42:10        | A138                | Non-contract deputy |