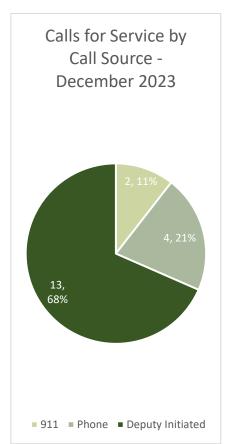

### December 2023

Patrol Zone: SMS-DONALD December 2023 Month:

Total Calls for Service: 19 Print Date/Time:

1/2/24 10:46

\*Note: One call for service can generate multiple incident numbers

| Incident #    | Incident Date  | Incident Type            | Call Source         | Reactivated | Dispatch to Enroute | <b>Enroute to Arrival</b> | Dispatch to Arrival | Start to Close | <b>Primary Unit</b> | Deputy Type         |
|---------------|----------------|--------------------------|---------------------|-------------|---------------------|---------------------------|---------------------|----------------|---------------------|---------------------|
| 2023-00037513 | 12/1/23 12:49  | Traffic Stop / Violation | Deputy Initiated    | No          | 0:00:00             | 0:00:00                   | 0:00:00             | 0:06:58        | A162                | Non-contract deputy |
| 2023-00038929 | 12/11/23 8:30  | Hit & Run                | Community Initiated | No          | 0:48:24             | 0:00:00                   | 0:48:24             | 1:31:36        | A121                | Non-contract deputy |
| 2023-00039007 | 12/11/23 15:19 | Traffic Stop / Violation | Deputy Initiated    | No          | 0:00:00             | 0:00:00                   | 0:00:00             | 0:08:28        | A054                | Contract deputy     |
| 2023-00039465 | 12/13/23 23:59 | Audible Alarm - Police   | Community Initiated | No          | 0:03:19             | 0:02:35                   | 0:05:54             | 0:15:26        | A138                | Non-contract deputy |
| 2023-00040145 | 12/17/23 21:17 | Harassment               | Community Initiated | No          | 0:00:00             | 0:00:00                   | 0:00:00             | 2:38:36        | A162                | Non-contract deputy |
| 2023-00040460 | 12/19/23 18:30 | Traffic Stop / Violation | Deputy Initiated    | No          | 0:00:00             | 0:00:00                   | 0:00:00             | 0:07:22        | A111                | Contract deputy     |
| 2023-00040461 | 12/19/23 18:43 | Traffic Stop / Violation | Deputy Initiated    | No          | 0:00:00             | 0:00:00                   | 0:00:00             | 0:06:10        | A111                | Contract deputy     |
| 2023-00040479 | 12/19/23 20:39 | Traffic Stop / Violation | Deputy Initiated    | No          | 0:00:00             | 0:00:00                   | 0:00:00             | 0:10:08        | A111                | Contract deputy     |
| 2023-00040483 | 12/19/23 21:09 | Suspicious Vehicle       | Deputy Initiated    | No          | 0:00:00             | 0:00:00                   | 0:00:00             | 0:02:53        | A111                | Contract deputy     |
| 2023-00040657 | 12/20/23 13:51 | Domestic Disturbance     | Community Initiated | No          | 0:00:00             | 0:00:00                   | 0:00:00             | 3:46:58        | A140                | Non-contract deputy |
| 2023-00040688 | 12/20/23 16:21 | Traffic Stop / Violation | Deputy Initiated    | No          | 0:00:00             | 0:00:00                   | 0:00:00             | 0:06:07        | A151                | Non-contract deputy |
| 2023-00040696 | 12/20/23 16:42 | Area Check               | Deputy Initiated    | No          | 0:00:00             | 0:00:00                   | 0:00:00             | 0:13:18        | A151                | Non-contract deputy |
| 2023-00040708 | 12/20/23 17:11 | Traffic Stop / Violation | Deputy Initiated    | No          | 0:00:00             | 0:00:00                   | 0:00:00             | 0:12:56        | A151                | Non-contract deputy |
| 2023-00040713 | 12/20/23 17:51 | Traffic Stop / Violation | Deputy Initiated    | No          | 0:00:00             | 0:00:00                   | 0:00:00             | 0:06:37        | A151                | Non-contract deputy |
| 2023-00040716 | 12/20/23 18:13 | Suspicious Vehicle       | Deputy Initiated    | No          | 0:00:00             | 0:00:00                   | 0:00:00             | 0:04:25        | A151                | Non-contract deputy |
| 2023-00040727 | 12/20/23 19:46 | Traffic Stop / Violation | Deputy Initiated    | No          | 0:00:00             | 0:00:00                   | 0:00:00             | 0:06:33        | A151                | Non-contract deputy |
| 2023-00040728 | 12/20/23 20:06 | Area Check               | Deputy Initiated    | No          | 0:00:00             | 0:00:00                   | 0:00:00             | 0:06:33        | A151                | Non-contract deputy |
| 2023-00041577 | 12/26/23 16:04 | Suspicious Vehicle       | Community Initiated | No          | 0:00:00             | 0:00:00                   | 0:00:00             | 0:34:39        | A182                | Non-contract deputy |
| 2023-00042082 | 12/29/23 18:10 | Suspicious Vehicle       | Community Initiated | No          | 0:34:54             | 0:00:00                   | 0:34:54             | 1:42:10        | A138                | Non-contract deputy |