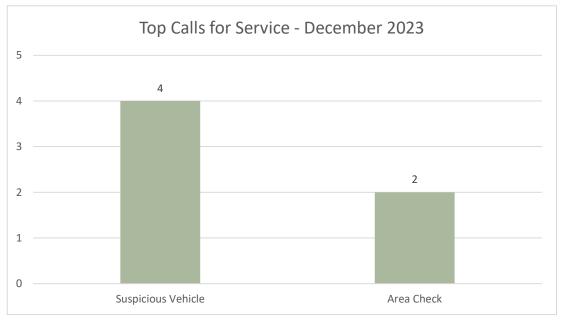

\*June 2023 is the first full month for which data is available after the implementation of the new computer aided dispatch (CAD) system.

| Incident Type                       | Sum of Dec-22 | Sum of Dec-23 | Raw Difference | % Change |
|-------------------------------------|---------------|---------------|----------------|----------|
| Area Check                          | 0             | 2             | 2              | -        |
| Audible Alarm - Police              | 2             | 1             | -1             | -50%     |
| Check Welfare                       | 3             | 0             | -3             | -100%    |
| Citizen Contact / Assist            | 2             | 0             | -2             | -100%    |
| Disturbance                         | 1             | 0             | -1             | -100%    |
| Domestic Disturbance                | 0             | 1             | 1              | -        |
| <b>Emotionally Disturbed Person</b> | 1             | 0             | -1             | -100%    |
| Fraudulent Document                 | 2             | 0             | -2             | -100%    |
| Harassment                          | 0             | 1             | 1              | -        |
| House Fire                          | 0             | 1             | 1              | -        |
| Miscellaneous Crime                 | 1             | 0             | -1             | -100%    |
| Stolen Vehicle                      | 1             | 0             | -1             | -100%    |
| Suspicious Person                   | 2             | 0             | -2             | -100%    |
| Suspicious Vehicle                  | 1             | 4             | 3              | 300%     |
| Theft                               | 2             | 0             | -2             | -100%    |
| Tow                                 | 1             | 0             | -1             | -100%    |
| Traffic Stop / Violation            | 4             | 9             | 5              | 125%     |
| Grand Total                         | 23            | 19            | -4             | -17%     |

### December 2023

Patrol Zone: SMS-DONALD December 2023 Month:

Total Calls for Service: 19 Print Date/Time:

1/2/24 10:46

\*Note: One call for service can generate multiple incident numbers

| Incident #    | Incident Date  | Incident Type            | Call Source         | Reactivated | Dispatch to Enroute | <b>Enroute to Arrival</b> | Dispatch to Arrival | Start to Close | <b>Primary Unit</b> | Deputy Type         |
|---------------|----------------|--------------------------|---------------------|-------------|---------------------|---------------------------|---------------------|----------------|---------------------|---------------------|
| 2023-00037513 | 12/1/23 12:49  | Traffic Stop / Violation | Deputy Initiated    | No          | 0:00:00             | 0:00:00                   | 0:00:00             | 0:06:58        | A162                | Non-contract deputy |
| 2023-00038929 | 12/11/23 8:30  | Hit & Run                | Community Initiated | No          | 0:48:24             | 0:00:00                   | 0:48:24             | 1:31:36        | A121                | Non-contract deputy |
| 2023-00039007 | 12/11/23 15:19 | Traffic Stop / Violation | Deputy Initiated    | No          | 0:00:00             | 0:00:00                   | 0:00:00             | 0:08:28        | A054                | Contract deputy     |
| 2023-00039465 | 12/13/23 23:59 | Audible Alarm - Police   | Community Initiated | No          | 0:03:19             | 0:02:35                   | 0:05:54             | 0:15:26        | A138                | Non-contract deputy |
| 2023-00040145 | 12/17/23 21:17 | Harassment               | Community Initiated | No          | 0:00:00             | 0:00:00                   | 0:00:00             | 2:38:36        | A162                | Non-contract deputy |
| 2023-00040460 | 12/19/23 18:30 | Traffic Stop / Violation | Deputy Initiated    | No          | 0:00:00             | 0:00:00                   | 0:00:00             | 0:07:22        | A111                | Contract deputy     |
| 2023-00040461 | 12/19/23 18:43 | Traffic Stop / Violation | Deputy Initiated    | No          | 0:00:00             | 0:00:00                   | 0:00:00             | 0:06:10        | A111                | Contract deputy     |
| 2023-00040479 | 12/19/23 20:39 | Traffic Stop / Violation | Deputy Initiated    | No          | 0:00:00             | 0:00:00                   | 0:00:00             | 0:10:08        | A111                | Contract deputy     |
| 2023-00040483 | 12/19/23 21:09 | Suspicious Vehicle       | Deputy Initiated    | No          | 0:00:00             | 0:00:00                   | 0:00:00             | 0:02:53        | A111                | Contract deputy     |
| 2023-00040657 | 12/20/23 13:51 | Domestic Disturbance     | Community Initiated | No          | 0:00:00             | 0:00:00                   | 0:00:00             | 3:46:58        | A140                | Non-contract deputy |
| 2023-00040688 | 12/20/23 16:21 | Traffic Stop / Violation | Deputy Initiated    | No          | 0:00:00             | 0:00:00                   | 0:00:00             | 0:06:07        | A151                | Non-contract deputy |
| 2023-00040696 | 12/20/23 16:42 | Area Check               | Deputy Initiated    | No          | 0:00:00             | 0:00:00                   | 0:00:00             | 0:13:18        | A151                | Non-contract deputy |
| 2023-00040708 | 12/20/23 17:11 | Traffic Stop / Violation | Deputy Initiated    | No          | 0:00:00             | 0:00:00                   | 0:00:00             | 0:12:56        | A151                | Non-contract deputy |
| 2023-00040713 | 12/20/23 17:51 | Traffic Stop / Violation | Deputy Initiated    | No          | 0:00:00             | 0:00:00                   | 0:00:00             | 0:06:37        | A151                | Non-contract deputy |
| 2023-00040716 | 12/20/23 18:13 | Suspicious Vehicle       | Deputy Initiated    | No          | 0:00:00             | 0:00:00                   | 0:00:00             | 0:04:25        | A151                | Non-contract deputy |
| 2023-00040727 | 12/20/23 19:46 | Traffic Stop / Violation | Deputy Initiated    | No          | 0:00:00             | 0:00:00                   | 0:00:00             | 0:06:33        | A151                | Non-contract deputy |
| 2023-00040728 | 12/20/23 20:06 | Area Check               | Deputy Initiated    | No          | 0:00:00             | 0:00:00                   | 0:00:00             | 0:06:33        | A151                | Non-contract deputy |
| 2023-00041577 | 12/26/23 16:04 | Suspicious Vehicle       | Community Initiated | No          | 0:00:00             | 0:00:00                   | 0:00:00             | 0:34:39        | A182                | Non-contract deputy |
| 2023-00042082 | 12/29/23 18:10 | Suspicious Vehicle       | Community Initiated | No          | 0:34:54             | 0:00:00                   | 0:34:54             | 1:42:10        | A138                | Non-contract deputy |