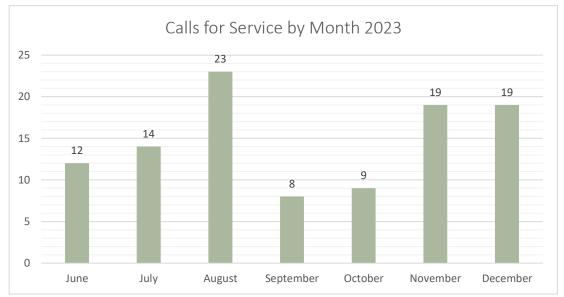

\*June 2023 is the first full month for which data is available after the implementation of the new computer aided dispatch (CAD) system.

| Incident Type                       | Sum of Dec-22 | Sum of Dec-23 | Raw Difference | % Change |
|-------------------------------------|---------------|---------------|----------------|----------|
| Area Check                          | 0             | 2             | 2              | -        |
| Audible Alarm - Police              | 2             | 1             | -1             | -50%     |
| Check Welfare                       | 3             | 0             | -3             | -100%    |
| Citizen Contact / Assist            | 2             | 0             | -2             | -100%    |
| Disturbance                         | 1             | 0             | -1             | -100%    |
| Domestic Disturbance                | 0             | 1             | 1              | -        |
| <b>Emotionally Disturbed Person</b> | 1             | 0             | -1             | -100%    |
| Fraudulent Document                 | 2             | 0             | -2             | -100%    |
| Harassment                          | 0             | 1             | 1              | -        |
| House Fire                          | 0             | 1             | 1              | -        |
| Miscellaneous Crime                 | 1             | 0             | -1             | -100%    |
| Stolen Vehicle                      | 1             | 0             | -1             | -100%    |
| Suspicious Person                   | 2             | 0             | -2             | -100%    |
| Suspicious Vehicle                  | 1             | 4             | 3              | 300%     |
| Theft                               | 2             | 0             | -2             | -100%    |
| Tow                                 | 1             | 0             | -1             | -100%    |
| Traffic Stop / Violation            | 4             | 9             | 5              | 125%     |
| Grand Total                         | 23            | 19            | -4             | -17%     |

### Calls for Service by Time of Day and Day of Week - December 2023

| Time of Day        | Sunday | Monday | Tuesday | Wednesday | Thursday | Friday | Saturday | <b>Grand Total</b> |
|--------------------|--------|--------|---------|-----------|----------|--------|----------|--------------------|
| 1:00 AM            | 0      | 0      | 0       | 0         | 0        | 0      | 0        | 0                  |
| 2:00 AM            | 0      | 0      | 0       | 0         | 0        | 0      | 0        | 0                  |
| 3:00 AM            | 0      | 0      | 0       | 0         | 0        | 0      | 0        | 0                  |
| 4:00 AM            | 0      | 0      | 0       | 0         | 0        | 0      | 0        | 0                  |
| 5:00 AM            | 0      | 0      | 0       | 0         | 0        | 0      | 0        | 0                  |
| 6:00 AM            | 0      | 0      | 0       | 0         | 0        | 0      | 0        | 0                  |
| 7:00 AM            | 0      | 0      | 0       | 0         | 0        | 0      | 0        | 0                  |
| 8:00 AM            | 0      | 0      | 0       | 0         | 0        | 0      | 0        | 0                  |
| 9:00 AM            | 0      | 1      | 0       | 0         | 0        | 0      | 0        | 1                  |
| 10:00 AM           | 0      | 0      | 0       | 0         | 0        | 0      | 0        | 0                  |
| 11:00 AM           | 0      | 0      | 0       | 0         | 0        | 0      | 0        | 0                  |
| 12:00 PM           | 0      | 0      | 0       | 0         | 0        | 0      | 0        | 0                  |
| 1:00 PM            | 0      | 0      | 0       | 0         | 0        | 1      | 0        | 1                  |
| 2:00 PM            | 0      | 0      | 0       | 1         | 0        | 0      | 0        | 1                  |
| 3:00 PM            | 0      | 0      | 0       | 0         | 0        | 0      | 0        | 0                  |
| 4:00 PM            | 0      | 1      | 0       | 0         | 0        | 0      | 0        | 1                  |
| 5:00 PM            | 0      | 0      | 1       | 2         | 0        | 0      | 0        | 3                  |
| 6:00 PM            | 0      | 0      | 0       | 2         | 0        | 0      | 0        | 2                  |
| 7:00 PM            | 0      | 0      | 2       | 1         | 0        | 1      | 0        | 4                  |
| 8:00 PM            | 0      | 0      | 0       | 1         | 0        | 0      | 0        | 1                  |
| 9:00 PM            | 0      | 0      | 1       | 1         | 0        | 0      | 0        | 2                  |
| 10:00 PM           | 1      | 0      | 1       | 0         | 0        | 0      | 0        | 2                  |
| 11:00 PM           | 0      | 0      | 0       | 0         | 0        | 0      | 0        | 0                  |
| 12:00 AM           | 0      | 0      | 0       | 1         | 0        | 0      | 0        | 1                  |
| <b>Grand Total</b> | 1      | 2      | 5       | 9         | 0        | 2      | 0        | 19                 |