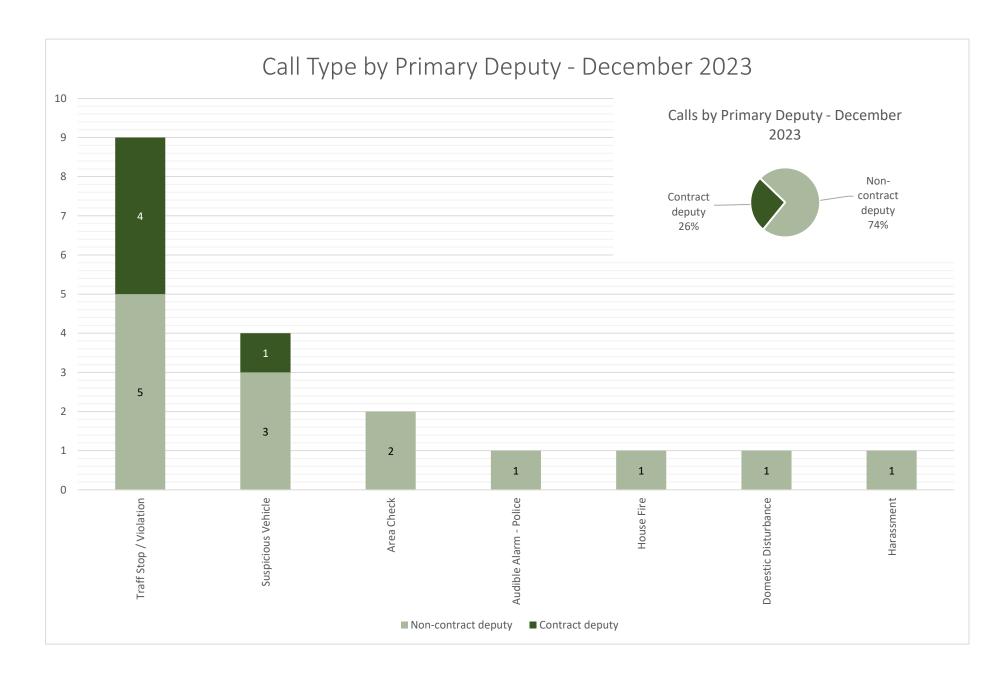

\*June 2023 is the first full month for which data is available after the implementation of the new computer aided dispatch (CAD) system.

| Incident Type                       | Sum of Dec-22 | Sum of Dec-23 | Raw Difference | % Change |
|-------------------------------------|---------------|---------------|----------------|----------|
| Area Check                          | 0             | 2             | 2              | -        |
| Audible Alarm - Police              | 2             | 1             | -1             | -50%     |
| Check Welfare                       | 3             | 0             | -3             | -100%    |
| Citizen Contact / Assist            | 2             | 0             | -2             | -100%    |
| Disturbance                         | 1             | 0             | -1             | -100%    |
| Domestic Disturbance                | 0             | 1             | 1              | -        |
| <b>Emotionally Disturbed Person</b> | 1             | 0             | -1             | -100%    |
| Fraudulent Document                 | 2             | 0             | -2             | -100%    |
| Harassment                          | 0             | 1             | 1              | -        |
| House Fire                          | 0             | 1             | 1              | -        |
| Miscellaneous Crime                 | 1             | 0             | -1             | -100%    |
| Stolen Vehicle                      | 1             | 0             | -1             | -100%    |
| Suspicious Person                   | 2             | 0             | -2             | -100%    |
| Suspicious Vehicle                  | 1             | 4             | 3              | 300%     |
| Theft                               | 2             | 0             | -2             | -100%    |
| Tow                                 | 1             | 0             | -1             | -100%    |
| Traffic Stop / Violation            | 4             | 9             | 5              | 125%     |
| Grand Total                         | 23            | 19            | -4             | -17%     |

### December 2023

Patrol Zone: SMS-DONALD December 2023 Month:

Total Calls for Service: 19 Print Date/Time:

1/2/24 10:46

\*Note: One call for service can generate multiple incident numbers

| Incident #    | Incident Date  | Incident Type            | Call Source         | Reactivated | Dispatch to Enroute | <b>Enroute to Arrival</b> | Dispatch to Arrival | Start to Close | <b>Primary Unit</b> | Deputy Type         |
|---------------|----------------|--------------------------|---------------------|-------------|---------------------|---------------------------|---------------------|----------------|---------------------|---------------------|
| 2023-00037513 | 12/1/23 12:49  | Traffic Stop / Violation | Deputy Initiated    | No          | 0:00:00             | 0:00:00                   | 0:00:00             | 0:06:58        | A162                | Non-contract deputy |
| 2023-00038929 | 12/11/23 8:30  | Hit & Run                | Community Initiated | No          | 0:48:24             | 0:00:00                   | 0:48:24             | 1:31:36        | A121                | Non-contract deputy |
| 2023-00039007 | 12/11/23 15:19 | Traffic Stop / Violation | Deputy Initiated    | No          | 0:00:00             | 0:00:00                   | 0:00:00             | 0:08:28        | A054                | Contract deputy     |
| 2023-00039465 | 12/13/23 23:59 | Audible Alarm - Police   | Community Initiated | No          | 0:03:19             | 0:02:35                   | 0:05:54             | 0:15:26        | A138                | Non-contract deputy |
| 2023-00040145 | 12/17/23 21:17 | Harassment               | Community Initiated | No          | 0:00:00             | 0:00:00                   | 0:00:00             | 2:38:36        | A162                | Non-contract deputy |
| 2023-00040460 | 12/19/23 18:30 | Traffic Stop / Violation | Deputy Initiated    | No          | 0:00:00             | 0:00:00                   | 0:00:00             | 0:07:22        | A111                | Contract deputy     |
| 2023-00040461 | 12/19/23 18:43 | Traffic Stop / Violation | Deputy Initiated    | No          | 0:00:00             | 0:00:00                   | 0:00:00             | 0:06:10        | A111                | Contract deputy     |
| 2023-00040479 | 12/19/23 20:39 | Traffic Stop / Violation | Deputy Initiated    | No          | 0:00:00             | 0:00:00                   | 0:00:00             | 0:10:08        | A111                | Contract deputy     |
| 2023-00040483 | 12/19/23 21:09 | Suspicious Vehicle       | Deputy Initiated    | No          | 0:00:00             | 0:00:00                   | 0:00:00             | 0:02:53        | A111                | Contract deputy     |
| 2023-00040657 | 12/20/23 13:51 | Domestic Disturbance     | Community Initiated | No          | 0:00:00             | 0:00:00                   | 0:00:00             | 3:46:58        | A140                | Non-contract deputy |
| 2023-00040688 | 12/20/23 16:21 | Traffic Stop / Violation | Deputy Initiated    | No          | 0:00:00             | 0:00:00                   | 0:00:00             | 0:06:07        | A151                | Non-contract deputy |
| 2023-00040696 | 12/20/23 16:42 | Area Check               | Deputy Initiated    | No          | 0:00:00             | 0:00:00                   | 0:00:00             | 0:13:18        | A151                | Non-contract deputy |
| 2023-00040708 | 12/20/23 17:11 | Traffic Stop / Violation | Deputy Initiated    | No          | 0:00:00             | 0:00:00                   | 0:00:00             | 0:12:56        | A151                | Non-contract deputy |
| 2023-00040713 | 12/20/23 17:51 | Traffic Stop / Violation | Deputy Initiated    | No          | 0:00:00             | 0:00:00                   | 0:00:00             | 0:06:37        | A151                | Non-contract deputy |
| 2023-00040716 | 12/20/23 18:13 | Suspicious Vehicle       | Deputy Initiated    | No          | 0:00:00             | 0:00:00                   | 0:00:00             | 0:04:25        | A151                | Non-contract deputy |
| 2023-00040727 | 12/20/23 19:46 | Traffic Stop / Violation | Deputy Initiated    | No          | 0:00:00             | 0:00:00                   | 0:00:00             | 0:06:33        | A151                | Non-contract deputy |
| 2023-00040728 | 12/20/23 20:06 | Area Check               | Deputy Initiated    | No          | 0:00:00             | 0:00:00                   | 0:00:00             | 0:06:33        | A151                | Non-contract deputy |
| 2023-00041577 | 12/26/23 16:04 | Suspicious Vehicle       | Community Initiated | No          | 0:00:00             | 0:00:00                   | 0:00:00             | 0:34:39        | A182                | Non-contract deputy |
| 2023-00042082 | 12/29/23 18:10 | Suspicious Vehicle       | Community Initiated | No          | 0:34:54             | 0:00:00                   | 0:34:54             | 1:42:10        | A138                | Non-contract deputy |