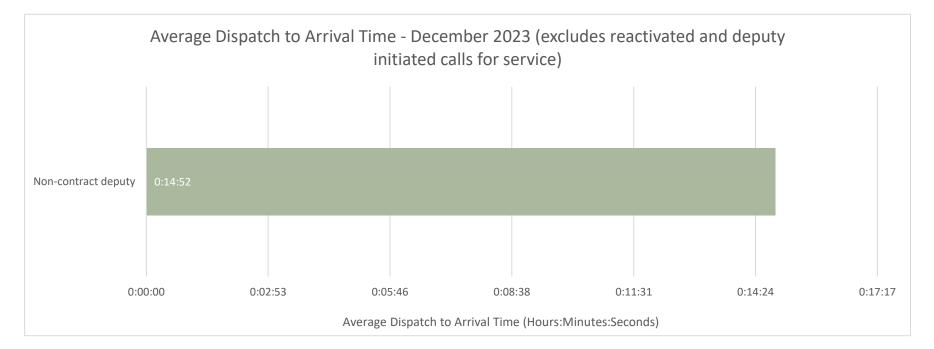

### December 2023

Patrol Zone: SMS-DONALD December 2023 Month:

Total Calls for Service: 19 Print Date/Time:

1/2/24 10:46

\*Note: One call for service can generate multiple incident numbers

| Incident #    | Incident Date  | Incident Type            | Call Source         | Reactivated | Dispatch to Enroute | <b>Enroute to Arrival</b> | Dispatch to Arrival | Start to Close | <b>Primary Unit</b> | Deputy Type         |
|---------------|----------------|--------------------------|---------------------|-------------|---------------------|---------------------------|---------------------|----------------|---------------------|---------------------|
| 2023-00037513 | 12/1/23 12:49  | Traffic Stop / Violation | Deputy Initiated    | No          | 0:00:00             | 0:00:00                   | 0:00:00             | 0:06:58        | A162                | Non-contract deputy |
| 2023-00038929 | 12/11/23 8:30  | Hit & Run                | Community Initiated | No          | 0:48:24             | 0:00:00                   | 0:48:24             | 1:31:36        | A121                | Non-contract deputy |
| 2023-00039007 | 12/11/23 15:19 | Traffic Stop / Violation | Deputy Initiated    | No          | 0:00:00             | 0:00:00                   | 0:00:00             | 0:08:28        | A054                | Contract deputy     |
| 2023-00039465 | 12/13/23 23:59 | Audible Alarm - Police   | Community Initiated | No          | 0:03:19             | 0:02:35                   | 0:05:54             | 0:15:26        | A138                | Non-contract deputy |
| 2023-00040145 | 12/17/23 21:17 | Harassment               | Community Initiated | No          | 0:00:00             | 0:00:00                   | 0:00:00             | 2:38:36        | A162                | Non-contract deputy |
| 2023-00040460 | 12/19/23 18:30 | Traffic Stop / Violation | Deputy Initiated    | No          | 0:00:00             | 0:00:00                   | 0:00:00             | 0:07:22        | A111                | Contract deputy     |
| 2023-00040461 | 12/19/23 18:43 | Traffic Stop / Violation | Deputy Initiated    | No          | 0:00:00             | 0:00:00                   | 0:00:00             | 0:06:10        | A111                | Contract deputy     |
| 2023-00040479 | 12/19/23 20:39 | Traffic Stop / Violation | Deputy Initiated    | No          | 0:00:00             | 0:00:00                   | 0:00:00             | 0:10:08        | A111                | Contract deputy     |
| 2023-00040483 | 12/19/23 21:09 | Suspicious Vehicle       | Deputy Initiated    | No          | 0:00:00             | 0:00:00                   | 0:00:00             | 0:02:53        | A111                | Contract deputy     |
| 2023-00040657 | 12/20/23 13:51 | Domestic Disturbance     | Community Initiated | No          | 0:00:00             | 0:00:00                   | 0:00:00             | 3:46:58        | A140                | Non-contract deputy |
| 2023-00040688 | 12/20/23 16:21 | Traffic Stop / Violation | Deputy Initiated    | No          | 0:00:00             | 0:00:00                   | 0:00:00             | 0:06:07        | A151                | Non-contract deputy |
| 2023-00040696 | 12/20/23 16:42 | Area Check               | Deputy Initiated    | No          | 0:00:00             | 0:00:00                   | 0:00:00             | 0:13:18        | A151                | Non-contract deputy |
| 2023-00040708 | 12/20/23 17:11 | Traffic Stop / Violation | Deputy Initiated    | No          | 0:00:00             | 0:00:00                   | 0:00:00             | 0:12:56        | A151                | Non-contract deputy |
| 2023-00040713 | 12/20/23 17:51 | Traffic Stop / Violation | Deputy Initiated    | No          | 0:00:00             | 0:00:00                   | 0:00:00             | 0:06:37        | A151                | Non-contract deputy |
| 2023-00040716 | 12/20/23 18:13 | Suspicious Vehicle       | Deputy Initiated    | No          | 0:00:00             | 0:00:00                   | 0:00:00             | 0:04:25        | A151                | Non-contract deputy |
| 2023-00040727 | 12/20/23 19:46 | Traffic Stop / Violation | Deputy Initiated    | No          | 0:00:00             | 0:00:00                   | 0:00:00             | 0:06:33        | A151                | Non-contract deputy |
| 2023-00040728 | 12/20/23 20:06 | Area Check               | Deputy Initiated    | No          | 0:00:00             | 0:00:00                   | 0:00:00             | 0:06:33        | A151                | Non-contract deputy |
| 2023-00041577 | 12/26/23 16:04 | Suspicious Vehicle       | Community Initiated | No          | 0:00:00             | 0:00:00                   | 0:00:00             | 0:34:39        | A182                | Non-contract deputy |
| 2023-00042082 | 12/29/23 18:10 | Suspicious Vehicle       | Community Initiated | No          | 0:34:54             | 0:00:00                   | 0:34:54             | 1:42:10        | A138                | Non-contract deputy |